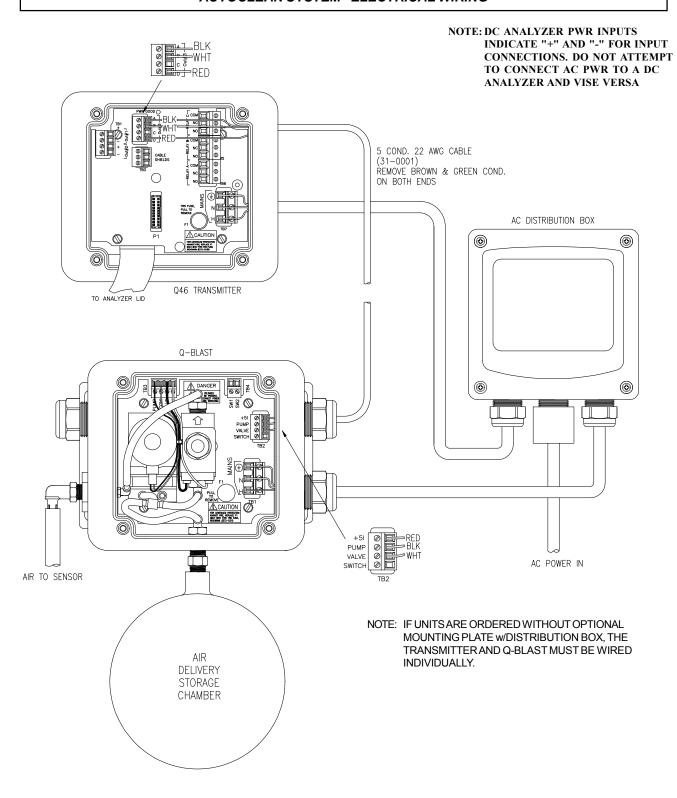

25 ft. of sensor if possible. Maximum air line distance is 50 ft. 2) Sun shade over monitor is recommended in hot climates. 18.0" 3) Monitor Handrail Mounting Kit # 00-0930 supplies all hardware listed for mounting monitor. 0 Q46 ANALYZER CONTROL **POWER** 4) Wall mounting requires customer supplied CABLE DISTRIBUTION screws or bolts. BOX 5) Sensor Pipe Mounting Kit # 00-0624 supplies mounting plate with hardware and PVC pipe BLAST CLEANER mounting adaptor. 6) Sensor Pipe Mounting Kit with Rag Shedding 18.0" **SENSOR** #00-0629 supplies mounting plate with CABLE hardware and PVC rag shedder 22 1/8" AC PWR IN AIR LINE-0 (4) ¼-20 U-BOLTS (47-0005) TO SENSOR 2" HANDRAIL (2) ALUMINUM U-CHANNELS (48-0017) 18"

SS-Q46-88, RC (4/15)

Page 9 of 10



### **AUTOCLEAN SYSTEM - ELECTRICAL WIRING**



ATI-0966