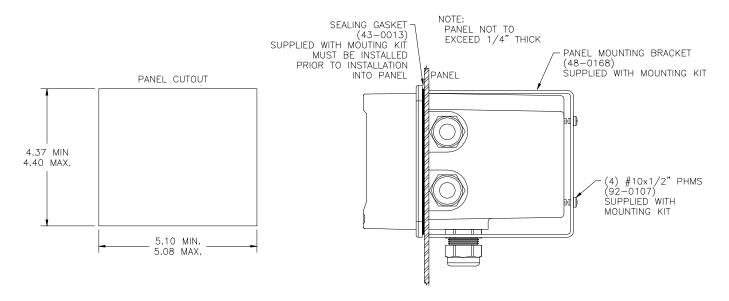

# ANALYZER DIMENSIONS (WALL MOUNT SHOWN)

Material: Polycarbonate Ratings: Nema 4X (IP-66) V-0 Fire Retardant





ATI-0926

### **JUNCTION BOX**





ATI-0655

SS-Q46-88, RC (4/15)

Page 1 of 10



### **PIPE MOUNTING**





ATI-0927

### PANEL MOUNTING DIAGRAM



ATI-0928

SS-Q46-88, RC (4/15) Page 2 of 10



### AIR-BLAST ASSEMBLY



SS-Q46-88, RC (4/15)

Page 3 of 10



SS-Q46-88, RC (4/15)

Page 4 of 10



# SENSOR HANDRAIL MOUNTING

# SENSOR HANDRAIL INSTALLATION





### SUBMERSIBLE SENSOR MOUNTING OPTIONS

# STANDARD SUBMERSIBLE (00-1690)

# AUTOCLEAN SUBMERSIBLE (00-0624)





# RAG SHEDDING ADAPTER (00-0629)



SS-Q46-88, RC (4/15) Page 5 of 10



### POWER, RELAY, AND OUTPUT CONNECTIONS







# Optional Relay Board Wiring (30V Max.)



### **RELAY WIRING TB4,5,6 DETAIL**



ATI-0931

ATI-0930,



### **SENSOR CONNECTIONS**



ATI-1025

SS-Q46-88, RC (4/15)

Page 7 of 10



#### **SENSOR CONNECTIONS - REMOTE JUNCTION BOX**



ATI-1026

SS-Q46-88, RC (4/15) Page 8 of 10

ATI-0962

# **MONITOR HANDRAIL INSTALLATION NOTES** 1) Always mount