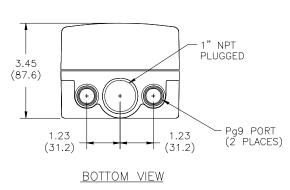

# ANALYZER DIMENSIONS (WALL MOUNT SHOWN)

Material: Polycarbonate Ratings: Nema 4X (IP-66) V-0 Fire Retardant

ATI-0926