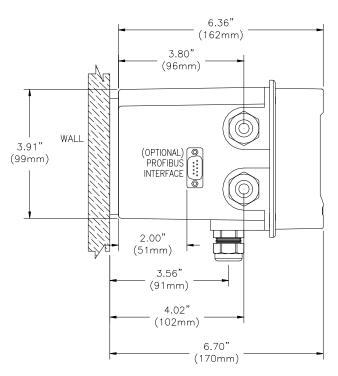

# ANALYZER DIMENSIONS (WALL MOUNT SHOWN)

Material: Polycarbonate Ratings: Nema 4X (IP-66) V-0 Fire Retardant





ATI-0926

### **JUNCTION BOX**





ATI-0655

SS-Q46-88, RC (4/15)

Page 1 of 10



### **PIPE MOUNTING**





ATI-0927

### PANEL MOUNTING DIAGRAM



ATI-0928

SS-Q46-88, RC (4/15) Page 2 of 10



### AIR-BLAST ASSEMBLY



SS-Q46-88, RC (4/15)

Page 3 of 10



SS-Q46-88, RC (4/15)

Page 4 of 10



# SENSOR HANDRAIL MOUNTING

# SENSOR HANDRAIL INSTALLATION





### SUBMERSIBLE SENSOR MOUNTING OPTIONS

# STANDARD SUBMERSIBLE (00-1690)

# AUTOCLEAN SUBMERSIBLE (00-0624)





# RAG SHEDDING ADAPTER (00-0629)



SS-Q46-88, RC (4/15) Page 5 of 10



### POWER, RELAY, AND OUTPUT CONNECTIONS







# Optional Relay Board Wiring (30V Max.)



### **RELAY WIRING TB4,5,6 DETAIL**



ATI-0931

ATI-0930,



### **SENSOR CONNECTIONS**



ATI-1025

SS-Q46-88, RC (4/15)

Page 7 of 10



#### **SENSOR