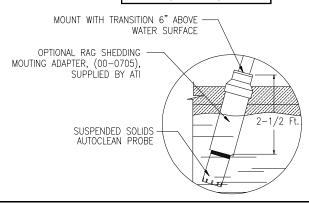

### SUBMERSIBLE SENSOR MOUNTING OPTIONS

# AUTOCLEAN SUBMERSIBLE (00-0624)

# RAG SHEDDING ADAPTER (00-0629)

SS-Q46-88, RC (4/15) Page 5 of 10