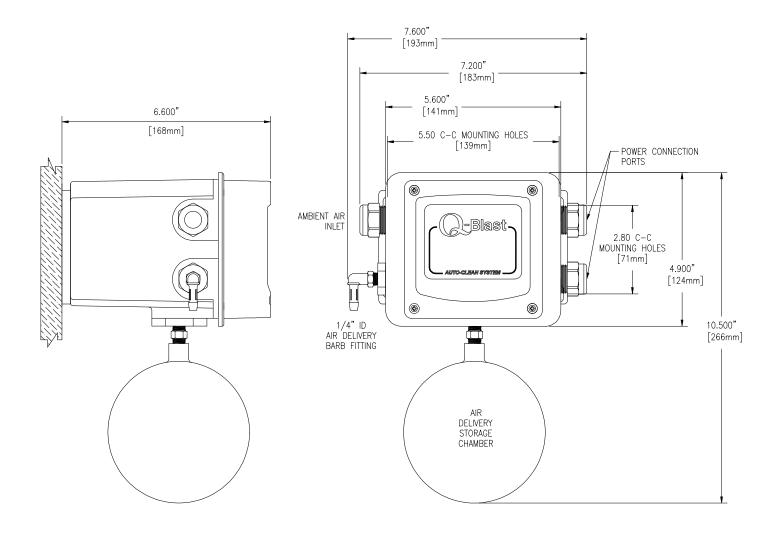

### AIR-BLAST ASSEMBLY

SS-Q46-88, RC (4/15)

Page 3 of 10

SS-Q46-88, RC (4/15)

Page 4 of 10