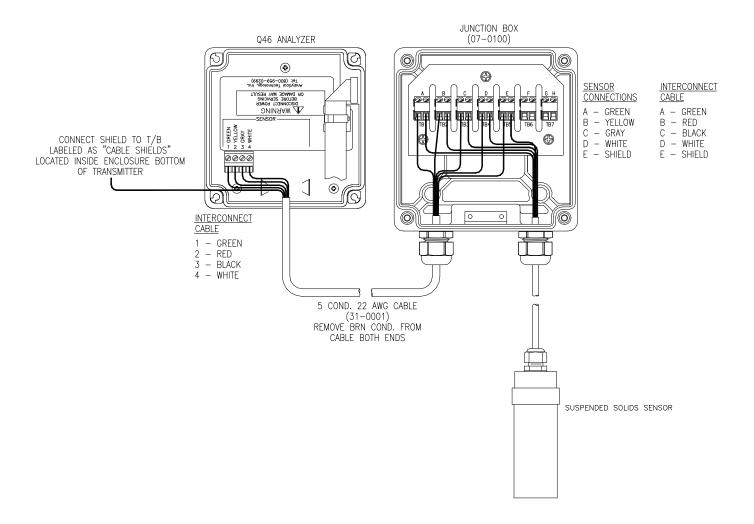

#### **SENSOR CONNECTIONS - REMOTE JUNCTION BOX**

ATI-1026

SS-Q46-88, RC (4/15) Page 8 of 10

ATI-0962