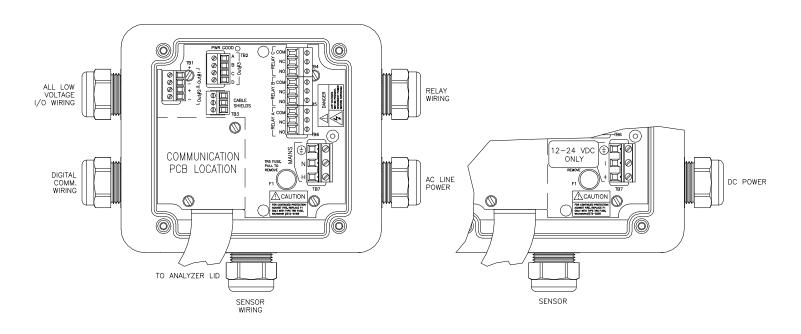

### POWER, RELAY, AND OUTPUT CONNECTIONS

### **SENSOR CONNECTIONS**

ATI-1025

SS-Q46-88, RC (4/15)

Page 7 of 10

#### **SENSOR CONNECTIONS - REMOTE JUNCTION BOX**

ATI-1026

SS-Q46-88, RC (4/15) Page 8 of 10

ATI-0962