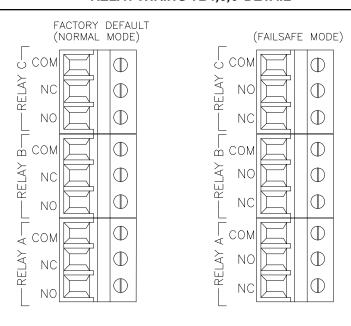

# ANALYZER DIMENSIONS (WALL MOUNT SHOWN)

Material: Polycarbonate Ratings: Nema 4X (IP-66) V-0 Fire Retardant





ATI-0926

### **JUNCTION BOX**





ATI-0655

SS-Q46-88, RC (4/15)

Page 1 of 10



### **PIPE MOUNTING**





ATI-0927

### PANEL MOUNTING DIAGRAM



ATI-0928

SS-Q46-88, RC (4/15) Page 2 of 10



### AIR-BLAST ASSEMBLY



SS-Q46-88, RC (4/15)

Page 3 of 10



SS-Q46-88, RC (4/15)

Page 4 of 10



# SENSOR HANDRAIL MOUNTING

# SENSOR HANDRAIL INSTALLATION





### SUBMERSIBLE SENSOR MOUNTING OPTIONS

# STANDARD SUBMERSIBLE (00-1690)

# AUTOCLEAN SUBMERSIBLE (00-0624)





# RAG SHEDDING ADAPTER (00-0629)



SS-Q46-88, RC (4/15) Page 5 of 10



### POWER, RELAY, AND OUTPUT CONNECTIONS







# Optional Relay Board Wiring (30V Max.)



### **RELAY WIRING TB4,5,6 DETAIL**



ATI-0931

ATI-0930,



### **SENSOR CONNECTIONS**



ATI-1025

SS-Q46-88, RC (4/15)

Page 7 of 10



#### **SENSOR CONNECTIONS - REMOTE JUNCTION BOX**



ATI-1026

SS-Q46-88, RC (4/15) Page 8 of 10

ATI-0962

# **MONITOR HANDRAIL INSTALLATION NOTES** 1) Always mount sensor cleaner within 25 ft. of sensor if possible. Maximum air line distance is 50 ft. 2) Sun shade over monitor is recommended in hot climates. 18.0" 3) Monitor Handrail Mounting Kit # 00-0930 supplies all hardware listed for mounting monitor. 0 Q46 ANALYZER CONTROL **POWER** 4) Wall mounting requires customer supplied CABLE DISTRIBUTION screws or bolts. BOX 5) Sensor Pipe Mounting Kit # 00-0624 supplies mounting plate with hardware and PVC pipe BLAST CLEANER mounting adaptor. 6) Sensor Pipe Mounting Kit with Rag Shedding 1