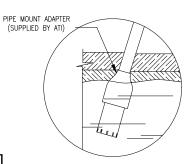

# ANALYZER DIMENSIONS (WALL MOUNT SHOWN)

Material: Polycarbonate Ratings: Nema 4X (IP-66) V-0 Fire Retardant





ATI-0926

### **JUNCTION BOX**





ATI-0655

SS-Q46-88, RC (4/15)

Page 1 of 10



### **PIPE MOUNTING**





ATI-0927

### PANEL MOUNTING DIAGRAM



ATI-0928

SS-Q46-88, RC (4/15) Page 2 of 10



### AIR-BLAST ASSEMBLY



SS-Q46-88, RC (4/15)

Page 3 of 10



SS-Q46-88, RC (4/15)

Page 4 of 10



# SENSOR HANDRAIL MOUNTING

# SENSOR HANDRAIL INSTALLATION





### SUBMERSIBLE SENSOR MOUNTING OPTIONS

# STANDARD SUBMERSIBLE (00-1690)

# AUTOCLEAN SUBMERSIBLE (00-0624)





# RAG SHEDDING ADAPTER (00-0629)



SS-Q46-88, RC (4/15) Page 5 of 10



### POWER, RELAY, AND OUTPUT CONNECTIONS







# Optional Relay Board Wiring (30V Max.)



### **RELAY WIRING TB4,5,6 DETAIL**



ATI-0931

ATI-0930,



### **SENSOR CONNECTIONS**



ATI-1025

SS-Q46-88, RC (4/15)

Page 7 of 10



#### **SENSOR CONNECTIONS - REMOTE JUNCTION BOX**



ATI-1026

SS-Q46-88, RC (4/15) Page 8 of 10

ATI-0962

# **MONITOR HANDRAIL INSTALLATION NOTES** 1) Always mount sensor cleaner within 25 ft. of sensor if possible. Maximum air line distance is 50 ft. 2) Sun shade over monitor is recommended in hot climates. 18.0" 3) Monitor Handrail Mounting Kit # 00-0930 supplies all hardware listed for mounting monitor. 0 Q46 ANALYZER CONTROL **POWER** 4) Wall mounting requires customer supplied CABL