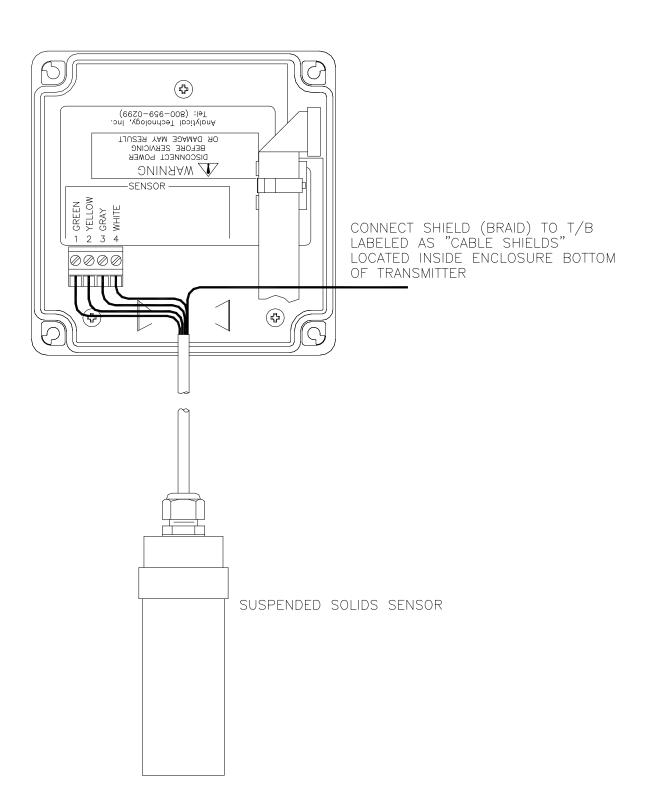

al: Polycarbonate Ratings: Nema 4X (IP-66) V-0 Fire Retardant





ATI-0926

### **JUNCTION BOX**





ATI-0655

SS-Q46-88, RC (4/15)

Page 1 of 10



### **PIPE MOUNTING**





ATI-0927

### PANEL MOUNTING DIAGRAM



ATI-0928

SS-Q46-88, RC (4/15) Page 2 of 10



### AIR-BLAST ASSEMBLY



SS-Q46-88, RC (4/15)

Page 3 of 10



SS-Q46-88, RC (4/15)

Page 4 of 10



# SENSOR HANDRAIL MOUNTING

# SENSOR HANDRAIL INSTALLATION





### SUBMERSIBLE SENSOR MOUNTING OPTIONS

# STANDARD SUBMERSIBLE (00-1690)

# AUTOCLEAN SUBMERSIBLE (00-0624)





# RAG SHEDDING ADAPTER (00-0629)



SS-Q46-88, RC (4/15) Page 5 of 10



### POWER, RELAY, AND OUTPUT CONNECTIONS







# Optional Relay Board Wiring (30V Max.)



### **RELAY WIRING TB4,5,6 DETAIL**



ATI-0931

ATI-0930,



### **SENSOR CONNECTIONS**



ATI-1025

SS-Q46-88, RC (4/15)

Page 7 of 10



#### **SENSOR CONNECTIONS - REMOTE JUNCTION BOX**



ATI-1026

SS-Q46-88, RC (4/15) Page 8 of 10

ATI-0962

# **MONITOR HANDRAIL INSTALLATION NOTES** 1) Always mount sensor cleaner within 25 ft. of sensor if possible. Maximum air line distance is 50 ft. 2) Sun shade over monitor is recommended in hot climates. 18.0" 3) Monitor Handrail Mounting Kit # 00-0930 supplies all hardware listed for mounting monitor. 0 Q46 ANALYZER CONTROL **POWER** 4) Wall mounting requires customer supplied CABLE DISTRIBUTION screws or bolts. BOX 5) Sensor Pipe Mounting Kit # 00-0624 supplies mounting plate with hardware and PVC pipe BLAST CLEANER mounting adaptor. 6) Sensor Pipe Mounting Kit with Rag Shedding 18.0" **SENSOR** #00-0629 supplies mounting plate with