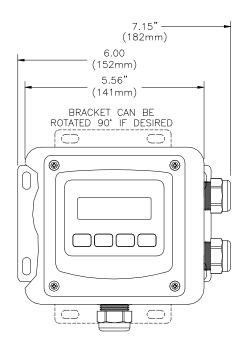

# ANALYZER DIMENSIONS (WALL MOUNT SHOWN)

Material: Polycarbonate Ratings: Nema 4X (IP-66) V-0 Fire Retardant

ATI-0926