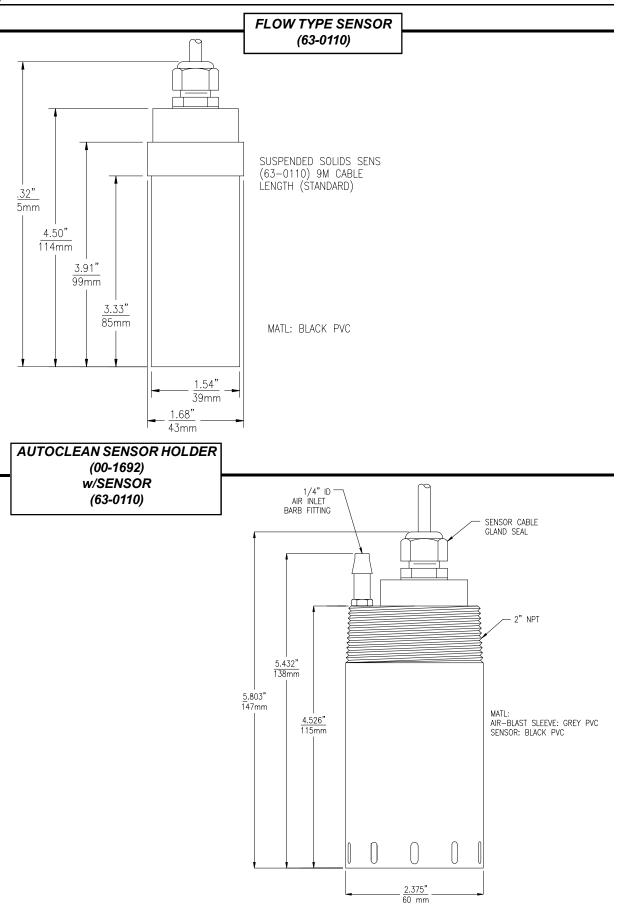

### SUBMERSIBLE SENSOR MOUNTING OPTIONS

# STANDARD SUBMERSIBLE (00-1690)

# AUTOCLEAN SUBMERSIBLE (00-0624)