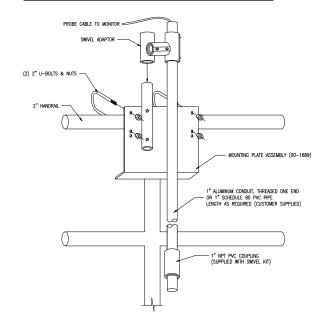

# ANALYZER DIMENSIONS (WALL MOUNT SHOWN)

Material: Polycarbonate Ratings: Nema 4X (IP-66) V-0 Fire Retardant





ATI-0926

### **JUNCTION BOX**





ATI-0655

SS-Q46-88, RC (4/15)

Page 1 of 10



### **PIPE MOUNTING**





ATI-0927

### PANEL MOUNTING DIAGRAM



ATI-0928

SS-Q46-88, RC (4/15) Page 2 of 10



### AIR-BLAST ASSEMBLY



SS-Q46-88, RC (4/15)

Page 3 of 10



SS-Q46-88, RC (4/15)

Page 4 of 10



# SENSOR HANDRAIL MOUNTING

# SENSOR HANDRAIL INSTALLATION





### SUBMERSIBLE SENSOR MOUNTING OPTIONS

# STANDARD SUBMERSIBLE (00-1690)

# AUTOCLEAN SUBMERSIBLE (00-0624)





# RAG SHEDDING ADAPTER (00-0629)



SS-Q46-88, RC (4/15) Page 5 of 10



### POWER, RELAY, AND OUTPUT CONNECTIONS







# Optional Relay Board Wiring (30V Max.)



### **RELAY WIRING TB4,5,6 DETAIL**



ATI-0931

ATI-0930,



### **SENSOR CONNECTIONS**



ATI-1025

SS-Q46-88, RC (4/15)

Page 7 of 10



#### **SENSOR CONNECTIONS - REMOTE JUNCTION BOX**



ATI-1026

SS-Q46-88, RC (4/15) Page 8 of 10

ATI-0962

# **MONITOR HANDRAIL INSTALLATION NOTES** 1) Always mount sensor cleaner within 25 ft. of sensor if possible. Maximum air line distance is 50 ft. 2) Sun shade over monitor is recommended in hot climates. 18.0" 3) Monitor Handrail Mounting Kit # 00-0930 supplies all hardw