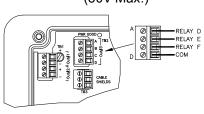

# Optional Relay Board Wiring (30V Max.)

### **RELAY WIRING TB4,5,6 DETAIL**

ATI-0931

ATI-0930,