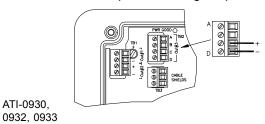

# ANALYZER DIMENSIONS (WALL MOUNT SHOWN)

Material: Polycarbonate Ratings: Nema 4X (IP-66) V-0 Fire Retardant





ATI-0926

### **JUNCTION BOX**





ATI-0655

SS-Q46-88, RC (4/15)

Page 1 of 10



### **PIPE MOUNTING**





ATI-0927

### PANEL MOUNTING DIAGRAM



ATI-0928

SS-Q46-88, RC (4/15) Page 2 of 10



### AIR-BLAST ASSEMBLY



SS-Q46-88, RC (4/15)

Page 3 of 10



SS-Q46-88, RC (4/15)

Page 4 of 10



# SENSOR HANDRAIL MOUNTING

# SENSOR HANDRAIL INSTALLATION





### SUBMERSIBLE SENSOR MOUNTING OPTIONS

# STANDARD SUBMERSIBLE (00-1690)

# AUTOCLEAN SUBMERSIBLE (00-0624)





# RAG SHEDDING ADAPTER (00-0629)



SS-Q46-88, RC (4/15) Page 5 of 10



### POWER, RELAY, AND OUTPUT CONNECTIONS







# Optional Relay Board Wiring (30V Max.)



### **RELAY WIRING TB4,5,6 DETAIL**



ATI-0931

ATI-0930,



### **SENSOR CONNECTIONS**



ATI-1025

SS-Q46-88, RC (4/15)

Page 7 of 10



#### **SENSOR CONNECTIONS - REMOTE JUNCTION BOX**



ATI-1026

SS-Q46-88, RC (4/15) Page 8 of 10

ATI-0962

# **MONITOR HANDRAIL INSTALLATION NOTES** 1) Always mount sensor cleaner within 25 ft. of sensor if possible. Maximum air line distance is 50 ft. 2) Sun shade over monitor is recommended in hot climates. 18.0" 3) Monitor Handrail Mounting Kit # 00-0930 supplies all hardware listed for mounting monitor. 0 Q46 ANALYZER CONTROL **POWER** 4) Wall mounting requires customer supplied CABLE DISTRIBUTION screws or bolts. BOX 5) Sensor Pipe Mounting Kit # 00-0624 supplies mounting plate with hardware and PVC p