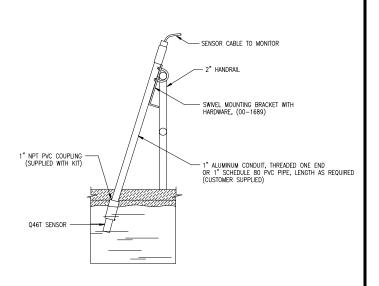

# ANALYZER DIMENSIONS (WALL MOUNT SHOWN)

Material: Polycarbonate Ratings: Nema 4X (IP-66) V-0 Fire Retardant





ATI-0926

### **JUNCTION BOX**





ATI-0655

SS-Q46-88, RC (4/15)

Page 1 of 10



### **PIPE MOUNTING**





ATI-0927

### PANEL MOUNTING DIAGRAM



ATI-0928

SS-Q46-88, RC (4/15) Page 2 of 10



### AIR-BLAST ASSEMBLY



SS-Q46-88, RC (4/15)

Page 3 of 10



SS-Q46-88, RC (4/15)

Page 4 of 10



# SENSOR HANDRAIL MOUNTING

# SENSOR HANDRAIL INSTALLATION





### SUBMERSIBLE SENSOR MOUNTING OPTIONS

# STANDARD SUBMERSIBLE (00-1690)

# AUTOCLEAN SUBMERSIBLE (00-0624)





# RAG SHEDDING ADAPTER (00-0629)



SS-Q46-88, RC (4/15) Page 5 of 10



### POWER, RELAY, AND OUTPUT CONNECTIONS







# Optional Relay Board Wiring (30V Max.)



### **RELAY WIRING TB4,5,6 DETAIL**



ATI-0931

ATI-0930,



### **SENSOR CONNECTIONS**



ATI-1025

SS-Q46-88, RC (4/15)

Page 7 of 10



#### **SENSOR CONNECTIONS - REMOTE JUNCTION BOX**



ATI-1026

SS-Q46-88, RC (4/15) Page 8 of 10

ATI-0962

# **MONITOR HANDRAIL INSTALLATION NOTES** 1) Always mount sensor cleaner within 25 ft. of sensor if possible. Maximum air line distance is 50 ft. 2) Sun shade over monitor is recommended in hot climates. 18.0" 3) Monitor Handrail Mounting Kit # 00-0930 supplies all har