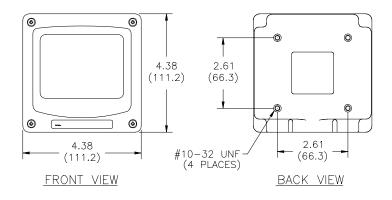

# ANALYZER DIMENSIONS (WALL MOUNT SHOWN)

Material: Polycarbonate Ratings: Nema 4X (IP-66) V-0 Fire Retardant

ATI-0926