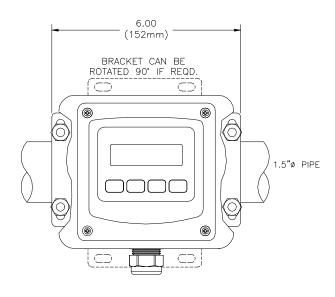

# ANALYZER DIMENSIONS (WALL MOUNT SHOWN)

Material: Polycarbonate Ratings: Nema 4X (IP-66) V-0 Fire Retardant





ATI-0926

### **JUNCTION BOX**





ATI-0655

SS-Q46-88, RC (4/15)

Page 1 of 10



### **PIPE MOUNTING**





ATI-0927

### PANEL MOUNTING DIAGRAM



ATI-0928

SS-Q46-88, RC (4/15) Page 2 of 10



### AIR-BLAST ASSEMBLY



SS-Q46-88, RC (4/15)

Page 3 of 10



SS-Q46-88, RC (4/15)

Page 4 of 10



# SENSOR HANDRAIL MOUNTING

# SENSOR HANDRAIL INSTALLATION





### SUBMERSIBLE SENSOR MOUNTING OPTIONS

# STANDARD SUBMERSIBLE (00-1690)

# AUTOCLEAN SUBMERSIBLE (00-0624)





# RAG SHEDDING ADAPTER (00-0629)



SS-Q46-88, RC (4/15) Page 5 of 10



### POWER, RELAY, AND OUTPUT CONNECTIONS







# Optional Relay Board Wiring (30V Max.)



### **RELAY WIRING TB4,5,6 DETAIL**



ATI-0931

ATI-0930,



### **SENSOR CONNECTIONS**



ATI-1025

SS-Q46-88, RC (4/15)

Page 7 of 10



#### **SENSOR CONNECTIONS - REMOTE JUNCTION BOX**



ATI-1026

SS-Q46-88, RC (4/15) Page 8 of 10

ATI-0962

# **MONITOR HAND