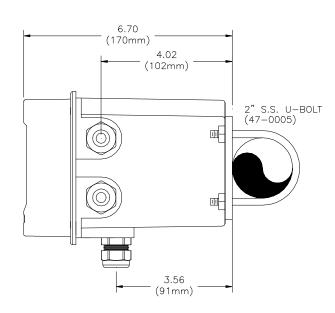

# ANALYZER DIMENSIONS (WALL MOUNT SHOWN)

Material: Polycarbonate Ratings: Nema 4X (IP-66) V-0 Fire Retardant





ATI-0926

### **JUNCTION BOX**





ATI-0655

SS-Q46-88, RC (4/15)

Page 1 of 10



### **PIPE MOUNTING**





ATI-0927

### PANEL MOUNTING DIAGRAM



ATI-0928

SS-Q46-88, RC (4/15) Page 2 of 10



### AIR-BLAST ASSEMBLY



SS-Q46-88, RC (4/15)

Page 3 of 10



SS-Q46-88, RC (4/15)

Page 4 of 10



# SENSOR HANDRAIL MOUNTING

# SENSOR HANDRAIL INSTALLATION





### SUBMERSIBLE SENSOR MOUNTING OPTIONS

# STANDARD SUBMERSIBLE (00-1690)

# AUTOCLEAN SUBMERSIBLE (00-0624)





# RAG SHEDDING ADAPTER (00-0629)



SS-Q46-88, RC (4/15) Page 5 of 10



### POWER, RELAY, AND OUTPUT CONNECTIONS







# Optional Relay Board Wiring (30V Max.)



### **RELAY WIRING TB4,5,6 DETAIL**



ATI-0931

ATI-0930,



### **SENSOR CONNECTIONS**



ATI-1025

SS-Q46-88, RC (4/15)

Page 7 of 10



#### **SENSOR CONNECTIONS - REMOTE JUNCTION BOX**



ATI-1026

SS-Q46-88, RC (4/15) Page 8 of 10

ATI-0962

# **MONITOR HANDRA