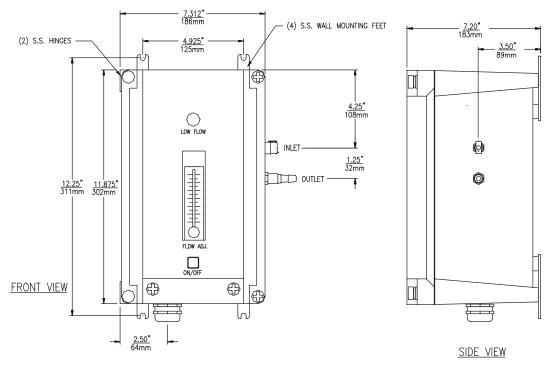

### **GENERAL ARRANGEMENT DIAGRAM**

Enclosure Matl:

Base - Molded FRP (Fiberglass Reinforced Polyester)

Gray in color.

Cover - Clear Polycarbonate w/ Integral Hinge

Ratings:

UL Listed per Std. 508

CSA certified per std. C22.2 No. 94 Nema rated types 4,4x,6,6P,12 and 13

CEMA rated types 2,3,4 and 5

IEC 529 rated IP 67-11

ATI-0228

SS-A21RA, (01/01) Page 1 of 4