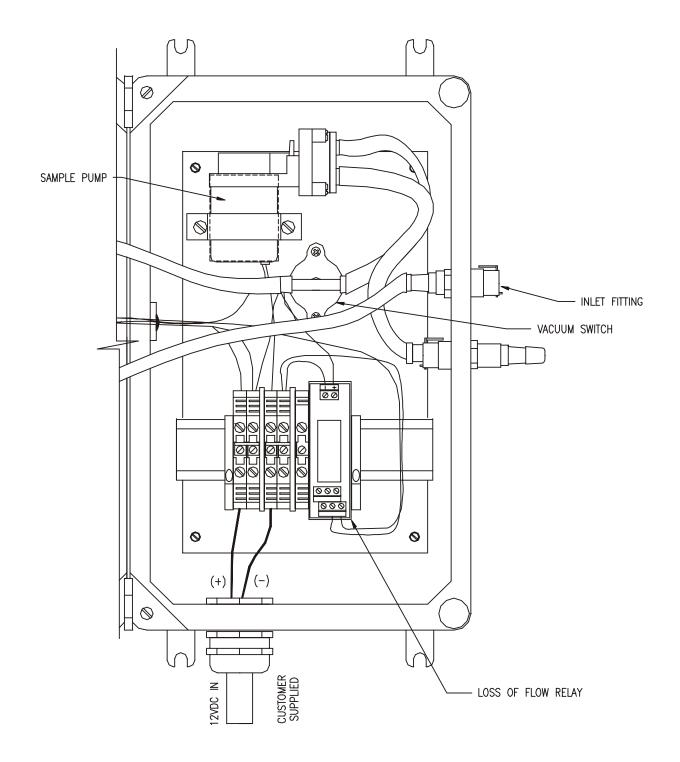

#### GENERAL ARRANGEMENT DIAGRAM



### **GENERAL ARRANGEMENT DIAGRAM**



Enclosure Matl:

Base - Molded FRP (Fiberglass Reinforced Polyester)

Gray in color.

Cover - Clear Polycarbonate w/ Integral Hinge

Ratings:

UL Listed per Std. 508

CSA certified per std. C22.2 No. 94 Nema rated types 4,4x,6,6P,12 and 13

CEMA rated types 2,3,4 and 5

IEC 529 rated IP 67-11

ATI-0228

SS-A21RA, (01/01) Page 1 of 4



## SYSTEM WIRING - 120VAC



ATI-0230

SS-A21RA, (01/01) Page 2 of 4



# **SYSTEM WIRING - 12VDC**



ATI-0331

SS-A21RA, (01/01) Page 3 of 4



## FILTER HOUSING ARRANGEMENT DIAGRAM



ATI-0231

## FILTER HOUSING DIMENSIONAL DIAGRAM



ATI-0499

SS-A21RA, (01/01) Page 4 of 4