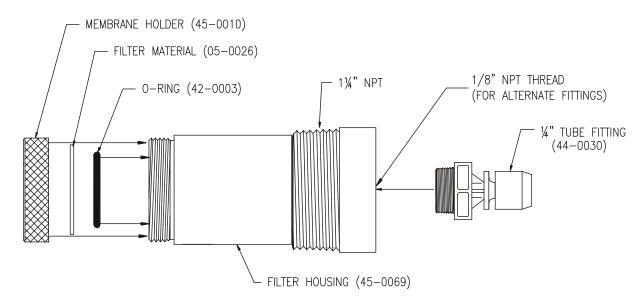

#### GENERAL ARRANGEMENT DIAGRAM



### **GENERAL ARRANGEMENT DIAGRAM**



Enclosure Matl:

Base - Molded FRP (Fiberglass Reinforced Polyester)

Gray in color.

Cover - Clear Polycarbonate w/ Integral Hinge

Ratings:

UL Listed per Std. 508

CSA certified per std. C22.2 No. 94 Nema rated types 4,4x,6,6P,12 and 13

CEMA rated types 2,3,4 and 5

IEC 529 rated IP 67-11

ATI-0228

SS-A21RA, (01/01) Page 1 of 4



## SYSTEM WIRING - 120VAC



ATI-0230

SS-A21RA, (01/01) Page 2 of 4



# **SYSTEM WIRING - 12VDC**



ATI-0331

SS-A21RA, (01/01) Page 3 of 4



## FILTER HOUSING ARRANGEMENT DIAGRAM



ATI-0231

## FILTER HOUSING DIMENSIONAL DIAGRAM



ATI-0499

SS-A21RA, (01/01) Page 4 of 4