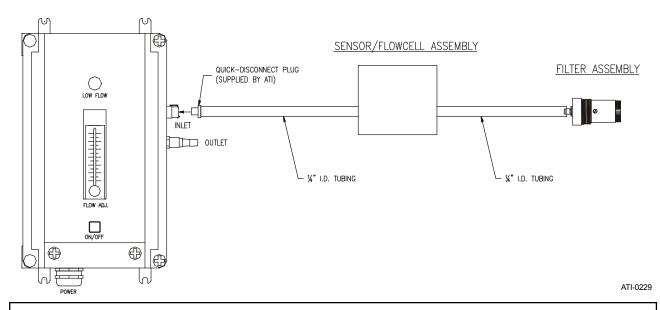

#### GENERAL ARRANGEMENT DIAGRAM

### **GENERAL ARRANGEMENT DIAGRAM**

Enclosure Matl:

Base - Molded FRP (Fiberglass Reinforced Polyester)

Gray in color.

Cover - Clear Polycarbonate w/ Integral Hinge

Ratings:

UL Listed per Std. 508

CSA certified per std. C22.2 No. 94 Nema rated types 4,4x,6,6P,12 and 13