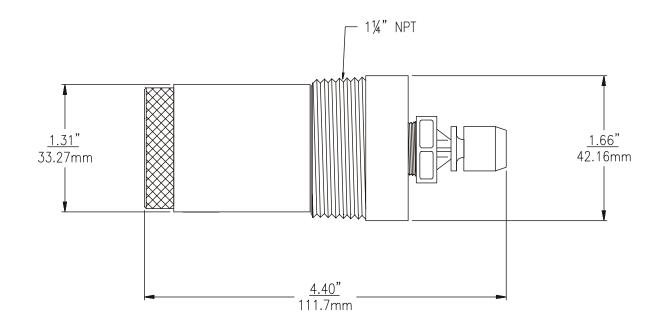

#### GENERAL ARRANGEMENT DIAGRAM



### **GENERAL ARRANGEMENT DIAGRAM**



Enclosure Matl:

Base - Molded FRP (Fiberglass Reinforced Polyester)

Gray in color.

Cover - Clear Polycarbonate w/ Integral Hinge

Ratings:

UL Listed per Std. 508

CSA certified per std. C22.2 No. 94 Nema rated types 4,4x,6,6P,12 and 13

CEMA rated types 2,3,4 and 5

IEC 529 rated IP 67-11

ATI-0228

SS-A21RA, (01/01) Page 1 of 4



## SYSTEM WIRING - 120VAC



ATI-0230

SS-A21RA, (01/01) Page 2 of 4



# **SYSTEM WIRING - 12VDC**



ATI-0331

SS-A21RA, (01/01) Page 3 of 4



## FILTER HOUSING ARRANGEMENT DIAGRAM



ATI-0231

## FILTER HOUSING DIMENSIONAL DIAGRAM



ATI-0499

SS-A21RA, (01/01) Page 4 of 4