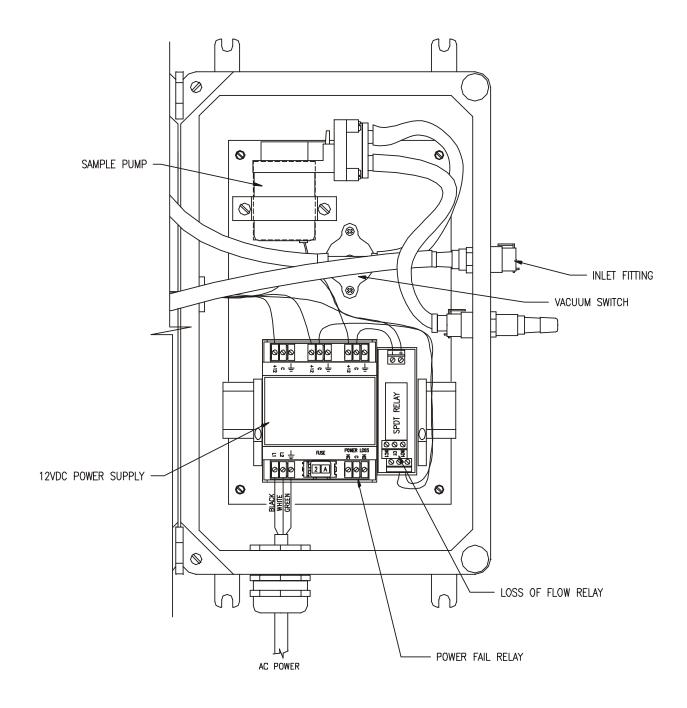

#### GENERAL ARRANGEMENT DIAGRAM



### **GENERAL ARRANGEMENT DIAGRAM**



Enclosure Matl:

Base - Molded FRP (Fiberglass Reinforced Polyester)

Gray in color.

Cover - Clear Polycarbonate w/ Integral Hinge

Ratings:

UL Listed per Std. 508

CSA certified per std. C22.2 No. 94 Nema rated types 4,4x,6,6P,12 and 13

CEMA rated types 2,3,4 and 5

IEC 529 rated IP 67-11

ATI-0228

SS-A21RA, (01/01) Page 1 of 4



## SYSTEM WIRING - 120VAC



ATI-0230

SS-A21RA, (01/01) Page 2 of 4



# **SYSTEM WIRING - 12VDC**



ATI-0331

SS-A21RA, (01/01) Page 3 of 4



## FILTER HOUSING ARRANGEMENT DIAGRAM



ATI-0231

## FILTER HOUSING DIMENSIONAL DIAGRAM



ATI-0499

SS-A21RA, (01/01) Page 4 of 4