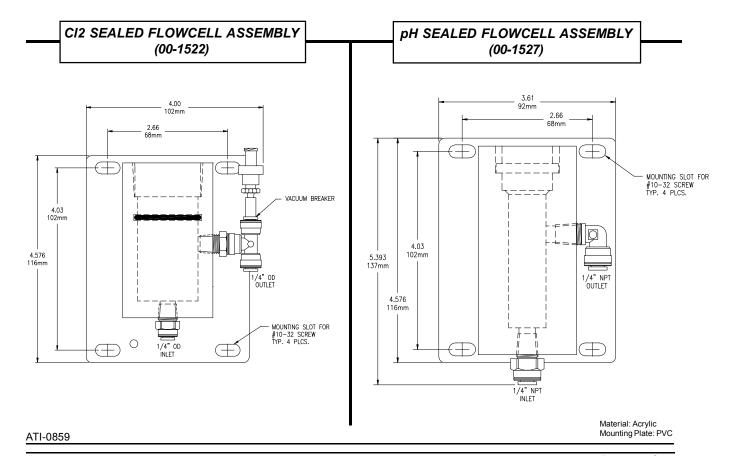

### SYSTEM w/SEALED FLOWCELLS

ATI-0891

SS-Q45H-65, RK (4/12) Page 2 of 12

## SPECIAL APPLICATION FLOWCELLS (CONSULT FACTORY)

SS-Q45H-65, RK (4/12) Page 10 of 12