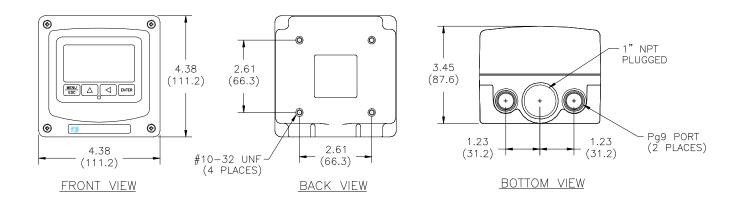

## STANDARD SYSTEM



ATI-0730

### SYSTEM w/Q22 pH SENSOR



ATI-0648

SS-Q45H-65, RK (4/12) Page 1 of 12



## SYSTEM w/pH (BAYONET STYLE) PROBE



#### ATI-0863

### SYSTEM w/SEALED FLOWCELLS



ATI-0891

SS-Q45H-65, RK (4/12) Page 2 of 12

# 2-WIRE or REMOTE DC MODELS



ATI-0655

## NOTE: JUNCTION BOXES HAVE SAME DIMENSIONS AS 2-WIRE TRANSMITTER

### **BATTERY POWERED MODEL**



ATI-0688

SS-Q45H-65, RK (4/12) Page 3 of 12



### **WALL MOUNTING**





ATI-1033

#### **PIPE MOUNTING**



NOTE: PLATE MAY BE TURNED 90° FOR VERTICAL PIPE MOUNTING

ATI-1034

SS-Q45H-65, RK (4/12) Page 4 of 12



## INTERNAL BATTERY CONFIGURATION



ATI-0827b

SS-Q45H-65, RK (4/12)

Page 5 of 12



## FLOW SENSOR DIMENSIONS & OVERFLOW CELL INSTALLATION





Page 6 of 12 SS-Q45H-65, RK (4/12)



## SUBMERSIBLE SENSOR DIMENSIONS



#### ATI-004

## SUBMERSIBLE SENSOR INSTALLATION



ATI-0155

SS-Q45H-65, RK (4/12) Page 7 of 12

#### **ELECTRICAL CONNECTIONS - 2-WIRE TRANSMITTER**



NOTES: 1. Voltage between Terminals 12 & 13 MUST be between 16 & 35 VDC.

2. Earth ground into