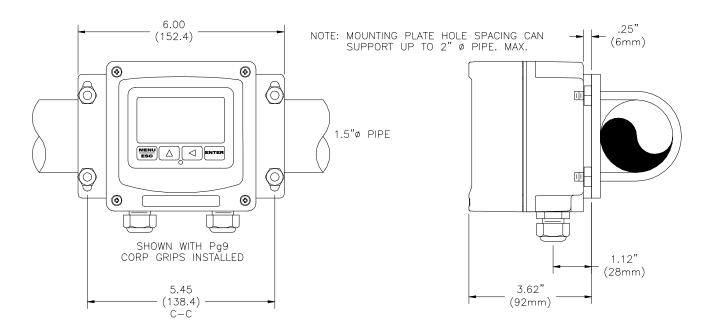

### **WALL MOUNTING**

ATI-1033

#### **PIPE MOUNTING**

NOTE: PLATE MAY BE TURNED 90° FOR VERTICAL PIPE MOUNTING

ATI-1034

SS-Q45H-65, RK (4/12) Page 4 of 12