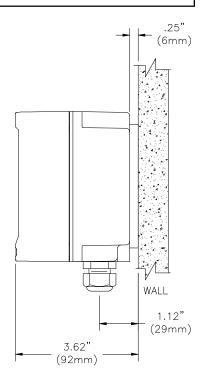

## STANDARD SYSTEM



ATI-0730

### SYSTEM w/Q22 pH SENSOR



ATI-0648

SS-Q45H-65, RK (4/12) Page 1 of 12



## SYSTEM w/pH (BAYONET STYLE) PROBE



#### ATI-0863

### SYSTEM w/SEALED FLOWCELLS



ATI-0891

SS-Q45H-65, RK (4/12) Page 2 of 12

# 2-WIRE or REMOTE DC MODELS



ATI-0655

## NOTE: JUNCTION BOXES HAVE SAME DIMENSIONS AS 2-WIRE TRANSMITTER

### **BATTERY POWERED MODEL**



ATI-0688

SS-Q45H-65, RK (4/12) Page 3 of 12



### **WALL MOUNTING**





ATI-1033

#### **PIPE MOUNTING**



NOTE: PLATE MAY BE TURNED 90° FOR VERTICAL PIPE MOUNTING

ATI-1034

SS-Q45H-65, RK (4/12) Page 4 of 12



## INTERNAL BATTERY CONFIGURATION



ATI-0827b

SS-Q45H-65, RK (4/12)

Page 5 of 12



## FLOW SENSOR DIMENSIONS & OVERFLOW CELL INSTALLATION





Page 6 of 12 SS-Q45H-65, RK (4/12)



## SUBMERSIBLE SENSOR DIMENSIONS



#### ATI-004

## SUBMERSIBLE SENSOR INSTALLATION



ATI-0155

SS-Q45H-65, RK (4/12) Page 7 of 12

#### **ELECTRICAL CONNECTIONS - 2-WIRE TRANSMITTER**



NOTES: 1. Voltage between Terminals 12 & 13 MUST be between 16 & 35 VDC.

2. Earth ground into Terminal 15 is HIGHLY recommended. This connection can greatly improve stability in electrically noisy environments.

ATI-0658

SS-Q45H-65, RK (4/12) Page 8 of 12



#### **SENSOR CONNEC