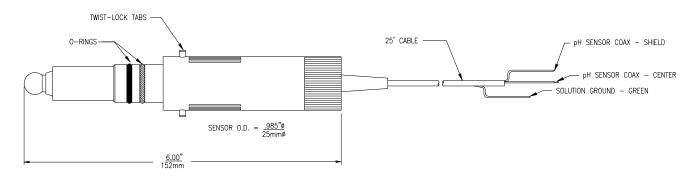

ATTERY CONFIGURATION



ATI-0827b

SS-Q45H-65, RK (4/12)

Page 5 of 12



## FLOW SENSOR DIMENSIONS & OVERFLOW CELL INSTALLATION





Page 6 of 12 SS-Q45H-65, RK (4/12)



## SUBMERSIBLE SENSOR DIMENSIONS



#### ATI-004

## SUBMERSIBLE SENSOR INSTALLATION



ATI-0155

SS-Q45H-65, RK (4/12) Page 7 of 12

#### **ELECTRICAL CONNECTIONS - 2-WIRE TRANSMITTER**



NOTES: 1. Voltage between Terminals 12 & 13 MUST be between 16 & 35 VDC.

2. Earth ground into Terminal 15 is HIGHLY recommended. This connection can greatly improve stability in electrically noisy environments.

ATI-0658

SS-Q45H-65, RK (4/12) Page 8 of 12



#### **SENSOR CONNECTIONS - REMOTE JUNCTION BOX**



ATI-0714

SS-Q45H-65, RK (4/12) Page 9 of 12



## **Q22 pH SENSOR DIMENSIONS**



## ph sensor (bayonet style) dimensions



## SPECIAL APPLICATION FLOWCELLS (CONSULT FACTORY)



SS-Q45H-65, RK (4/12) Page 10 of 12



## **OPTIONAL PH SENSOR CONNECTIONS**



ATI-0660

SS-Q45H-65, RK (4/12) Page 11 of 12



# SENSOR CONNECTIONS - CIO, / pH WITH JUNCTION BOX

### (63-0101) Bayonet Style pH Probe <u>CANNOT</u> be used in a remote application



ATI-0716