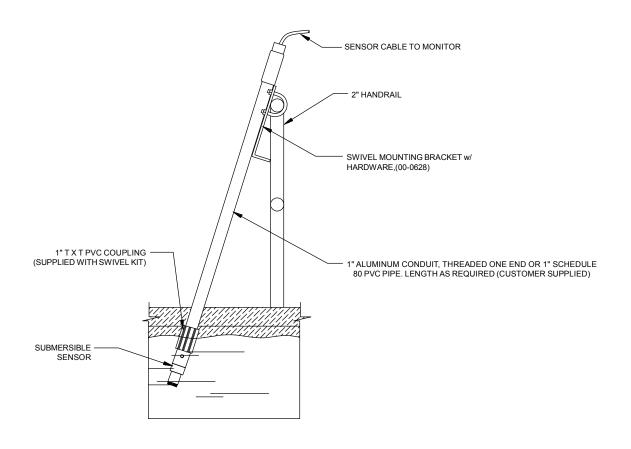

## SUBMERSIBLE SENSOR INSTALLATION

ATI-0155

SS-Q45H-65, RK (4/12) Page 7 of 12