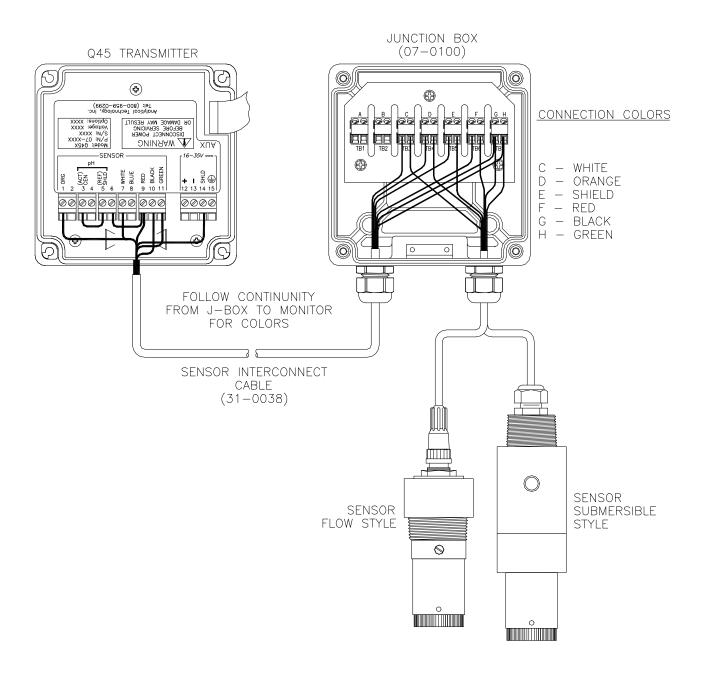

#### **SENSOR CONNECTIONS - REMOTE JUNCTION BOX**

ATI-0714

SS-Q45H-65, RK (4/12) Page 9 of 12

# SENSOR CONNECTIONS - CIO, / pH WITH JUNCTION BOX

### (63-0101) Bayonet Style pH Probe <u>CANNOT</u> be used in a remote application

ATI-0716