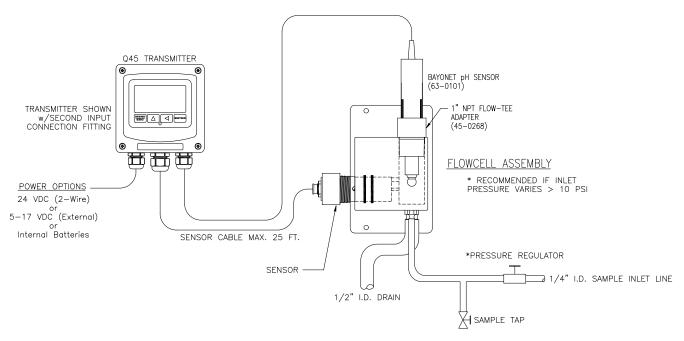

## STANDARD SYSTEM



ATI-0730

### SYSTEM w/Q22 pH SENSOR



ATI-0648

SS-Q45H-65, RK (4/12) Page 1 of 12



## SYSTEM w/pH (BAYONET STYLE) PROBE



#### ATI-0863

### SYSTEM w/SEALED FLOWCELLS



ATI-0891

SS-Q45H-65, RK (4/12) Page 2 of 12

# 2-WIRE or REMOTE DC MODELS



ATI-0655

## NOTE: JUNCTION BOXES HAVE SAME DIMENSIONS AS 2-WIRE TRANSMITTER

### **BATTERY POWERED MODEL**



ATI-0688

SS-Q45H-65, RK (4/12) Page 3 of 12



### **WALL MOUNTING**





ATI-1033

#### **PIPE MOUNTING**



NOTE: PLATE MAY BE TURNED 90° FOR VERTICAL PIPE MOUNTING

ATI-1034

SS-Q45H-65, RK (4/12) Page 4 of 12



## INTERNAL BATTERY CONFIGURATION



ATI-0827b

SS-Q45H-65, RK (4/12)

Page 5 of 12



## FLOW SENSOR DIMENSIONS & OVERFLOW CELL INSTALLATION





Page 6 of 12 SS-Q45H-65, RK (4/12)



## SUBMERSIBLE SENSOR DIMENSIONS



#### ATI-004

## SUBMERSIBLE SENSOR INSTALLATION



ATI-0155

SS-Q45H-65, RK (4/12) Page 7 of 12

#### **ELECTRICAL CONNECT