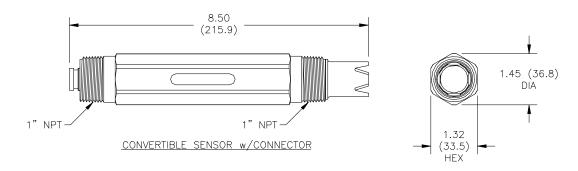

65, RK (4/12) Page 4 of 12



## INTERNAL BATTERY CONFIGURATION



ATI-0827b

SS-Q45H-65, RK (4/12)

Page 5 of 12



## FLOW SENSOR DIMENSIONS & OVERFLOW CELL INSTALLATION





Page 6 of 12 SS-Q45H-65, RK (4/12)



## SUBMERSIBLE SENSOR DIMENSIONS



#### ATI-004

## SUBMERSIBLE SENSOR INSTALLATION



ATI-0155

SS-Q45H-65, RK (4/12) Page 7 of 12

#### **ELECTRICAL CONNECTIONS - 2-WIRE TRANSMITTER**



NOTES: 1. Voltage between Terminals 12 & 13 MUST be between 16 & 35 VDC.

2. Earth ground into Terminal 15 is HIGHLY recommended. This connection can greatly improve stability in electrically noisy environments.

ATI-0658

SS-Q45H-65, RK (4/12) Page 8 of 12



#### **SENSOR CONNECTIONS - REMOTE JUNCTION BOX**



ATI-0714

SS-Q45H-65, RK (4/12) Page 9 of 12



## **Q22 pH SENSOR DIMENSIONS**



## ph sensor (bayonet style) dimensions



## SPECIAL APPLICATION FLOWCELLS (CONSULT FACTORY)



SS-Q45H-65, RK (4/12) Page 10 of 12



## **OPTIONAL PH SENSOR CONNECTIONS**



ATI-0660

SS-Q45H-65, RK (4/12) Page 11 of 12



# SENSOR CONNECTIONS - CIO, / pH WITH JUNCTION BOX

### (63-0101) Bayonet Style pH Probe <u>CANNOT</u> be used in a remote application



ATI-0716