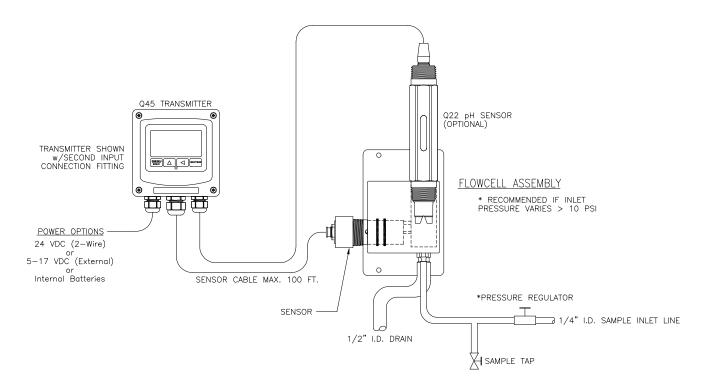

## STANDARD SYSTEM



ATI-0730

### SYSTEM w/Q22 pH SENSOR



ATI-0648

SS-Q45H-65, RK (4/12) Page 1 of 12



## SYSTEM w/pH (BAYONET STYLE) PROBE



#### ATI-0863

### SYSTEM w/SEALED FLOWCELLS



ATI-0891

SS-Q45H-65, RK (4/12) Page 2 of 12

# 2-WIRE or REMOTE DC MODELS



ATI-0655

## NOTE: JUNCTION BOXES HAVE SAME DIMENSIONS AS 2-WIRE TRANSMITTER

### **BATTERY POWERED MODEL**



ATI-0688

SS-Q45H-65, RK (4/12) Page 3 of 12



### **WALL MOUNTING**





ATI-1033

#### **PIPE MOUNTING**



NOTE: PLATE MAY BE TURNED 90° FOR VERTICAL PIPE MOUNTING

ATI-1034

SS-Q45H-65, RK (4/12) Page 4 of 12



## INTERNAL BATTERY CONFIGURATION



ATI-0827b

SS-Q45H-65, RK (4/12)

Page 5 of 12



## FLOW SENSOR DIMENSIONS & OVERFLOW CELL INSTALLATION





Page 6 of 12 SS-Q45H-65, RK (4/12)



## SUBMERSIBLE SENSOR DIMENSIONS



#### ATI-004

## SUBMERSIBLE SENSOR