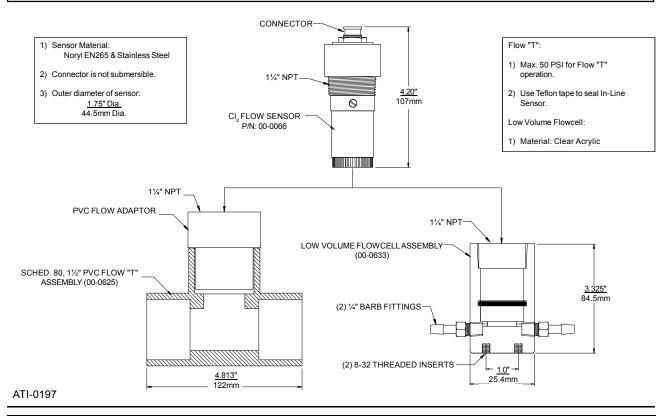

## FLOW SENSOR DIMENSIONS & OVERFLOW CELL INSTALLATION

Page 6 of 12 SS-Q45H-65, RK (4/12)

## SPECIAL APPLICATION FLOWCELLS (CONSULT FACTORY)

SS-Q45H-65, RK (4/12) Page 10 of 12