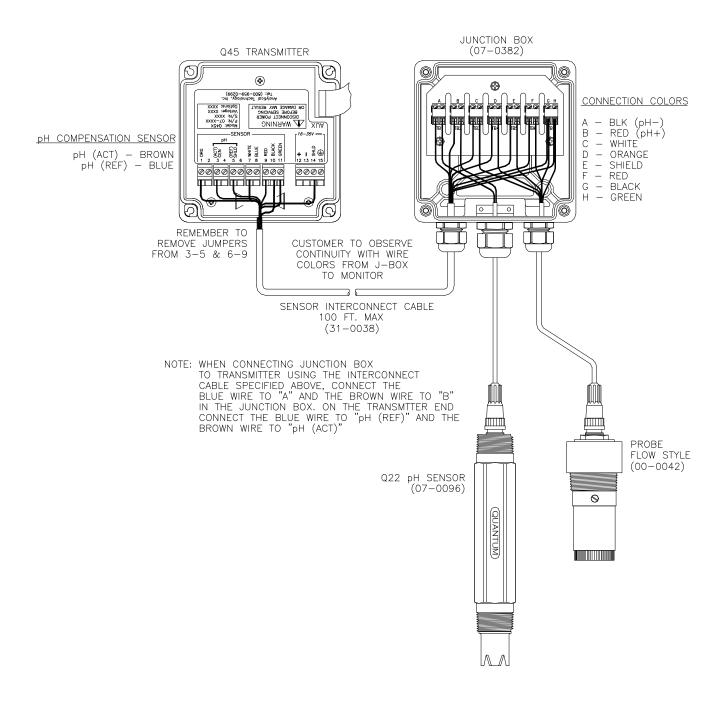

#### **SENSOR CONNECTIONS - REMOTE JUNCTION BOX**

ATI-0714

SS-Q45H-65, RK (4/12) Page 9 of 12