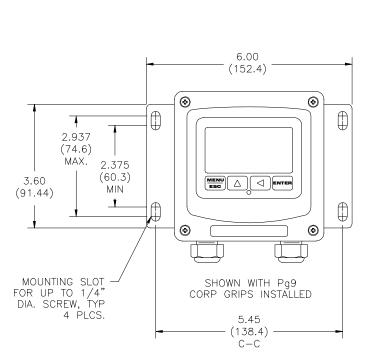

## STANDARD SYSTEM



ATI-0730

### SYSTEM w/Q22 pH SENSOR



ATI-0648

SS-Q45H-65, RK (4/12) Page 1 of 12



## SYSTEM w/pH (BAYONET STYLE) PROBE



#### ATI-0863

### SYSTEM w/SEALED FLOWCELLS



ATI-0891

SS-Q45H-65, RK (4/12) Page 2 of 12

# 2-WIRE or REMOTE DC MODELS



ATI-0655

## NOTE: JUNCTION BOXES HAVE SAME DIMENSIONS AS 2-WIRE TRANSMITTER

### **BATTERY POWERED MODEL**



ATI-0688

SS-Q45H-65, RK (4/12) Page 3 of 12



### **WALL MOUNTING**





ATI-1033

#### **PIPE MOUNTING**



NOTE: PLATE MAY BE TURNED 90° FOR VERTICAL PIPE MOUNTING

ATI-1034

SS-Q45H-65, RK (4/12) Page 4 of 12



## INTERNAL BATTERY CONFIGURATION



ATI-0827b

SS-Q45H-65, RK (4/12)

Page 5 of 12



## FLOW SENSOR DIMENSIONS & OVERFLOW CELL INSTALLATION





Page 6 of 12 SS-Q45H-65, RK (4/12)



## SUBMERSIBLE SENSOR DIMENSIONS



#### ATI-004

## SUBMERSIBLE SENSOR INSTALLATION



ATI-0155

SS-Q45H-65, RK (4/12) Page 7 of 12

#### **ELECTRICAL CONNECTIONS - 2-WIRE TRANSMITTER**



NOTES: 1. Voltage between Terminals 12 & 13 MUST be between 16 & 35 VDC.

2. Earth ground into Terminal 15 is HIGHLY recommended. This connection can greatly improve stability in electrically noisy environments.

ATI-0658

SS-Q45H-65, RK (4/12) Page 8 of 12



#### **SENSOR CONN