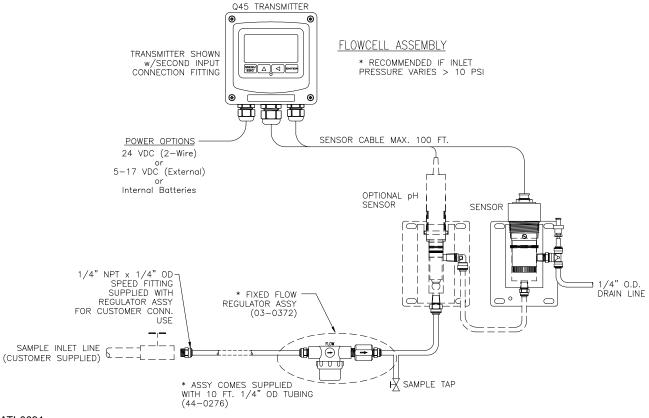

## STANDARD SYSTEM



ATI-0730

### SYSTEM w/Q22 pH SENSOR



ATI-0648

SS-Q45H-65, RK (4/12) Page 1 of 12



## SYSTEM w/pH (BAYONET STYLE) PROBE



#### ATI-0863

### SYSTEM w/SEALED FLOWCELLS



ATI-0891

SS-Q45H-65, RK (4/12) Page 2 of 12

# 2-WIRE or REMOTE DC MODELS



ATI-0655

## NOTE: JUNCTION BOXES HAVE SAME DIMENSIONS AS 2-WIRE TRANSMITTER

### **BATTERY POWERED MODEL**



ATI-0688

SS-Q45H-65, RK (4/12) Page 3 of 12



### **WALL MOUNTING**





ATI-1033

#### **PIPE MOUNTING**



NOTE: PLATE MAY BE TURNED 90° FOR VERTICAL PIPE MOUNTING

ATI-1034

SS-Q45H-65, RK (4/12) Page 4 of 12



## INTERNAL BATTERY CONFIGURATION



ATI-0827b

SS-Q45H-65, RK (4/12)

Page 5 of 12



## FLOW SENSOR DIMENSIONS & OVERFLOW CELL INSTALLATION





Page 6 of 12 SS-Q45H-65, RK (4/12)



## SUBMERSIBLE SENSOR DIMENSIONS



#### ATI-004

## SUBMERSIBLE SENSOR INSTALLATION



ATI-0155

SS-Q45H-65, RK (4/12) Page 7 of 12

#### **ELECTRICAL CONNECTIONS - 2-WIRE TRANSMITTER**



NOTES: 1. Voltage