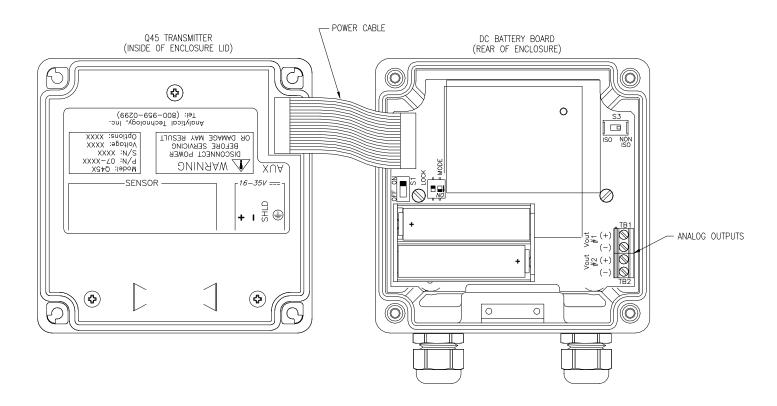

### **BATTERY POWERED MODEL**

ATI-0688

SS-Q45H-65, RK (4/12) Page 3 of 12

## INTERNAL BATTERY CONFIGURATION

ATI-0827b

SS-Q45H-65, RK (4/12)

Page 5 of 12