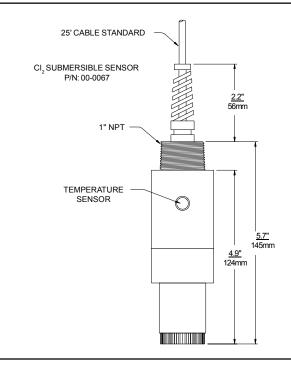

TI-0730

### SYSTEM w/Q22 pH SENSOR



ATI-0648

SS-Q45H-65, RK (4/12) Page 1 of 12



## SYSTEM w/pH (BAYONET STYLE) PROBE



#### ATI-0863

### SYSTEM w/SEALED FLOWCELLS



ATI-0891

SS-Q45H-65, RK (4/12) Page 2 of 12

# 2-WIRE or REMOTE DC MODELS



ATI-0655

## NOTE: JUNCTION BOXES HAVE SAME DIMENSIONS AS 2-WIRE TRANSMITTER

### **BATTERY POWERED MODEL**



ATI-0688

SS-Q45H-65, RK (4/12) Page 3 of 12



### **WALL MOUNTING**





ATI-1033

#### **PIPE MOUNTING**



NOTE: PLATE MAY BE TURNED 90° FOR VERTICAL PIPE MOUNTING

ATI-1034

SS-Q45H-65, RK (4/12) Page 4 of 12



## INTERNAL BATTERY CONFIGURATION



ATI-0827b

SS-Q45H-65, RK (4/12)

Page 5 of 12



## FLOW SENSOR DIMENSIONS & OVERFLOW CELL INSTALLATION





Page 6 of 12 SS-Q45H-65, RK (4/12)



## SUBMERSIBLE SENSOR DIMENSIONS



#### ATI-004

## SUBMERSIBLE SENSOR INSTALLATION



ATI-0155

SS-Q45H-65, RK (4/12) Page 7 of 12

#### **ELECTRICAL CONNECTIONS - 2-WIRE TRANSMITTER**



NOTES: 1. Voltage between Terminals 12 & 13 MUST be between 16 & 35 VDC.

2. Earth ground into Terminal 15 is HIGHLY recommended. This connection can greatly improve stability in electrically noisy environments.

ATI-0658

SS-Q45H-65, RK (4/12) Page 8 of 12



#### **SENSOR CONNECTIONS - REMOTE JUNCTION BOX**



ATI-0714

SS-Q45H-65, RK (4/12) Page 9 of 12



## **Q22 pH SENSOR DIMENSIONS**



## ph sensor (bayonet style) dimensions



## SPECIAL APPLICATION FLOWCELLS (CONSULT FACTORY)



SS-Q45H-65, RK (4/12) Page 10 of 12



## **OPTIONAL PH SENSOR CONNECTIONS**



ATI-0660

SS-Q45H-65, RK (4/12) Page 11 of 12



# SENSOR CONNECTIONS