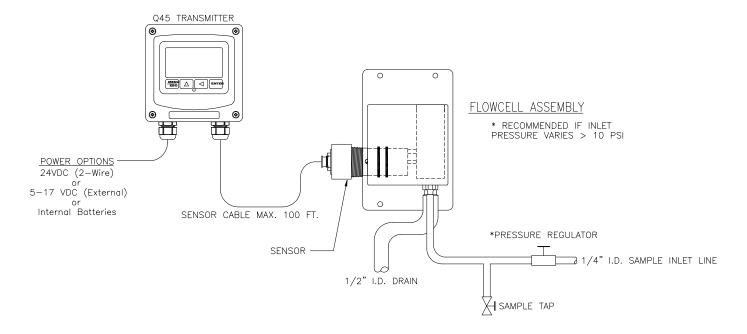

## STANDARD SYSTEM



ATI-0730

### SYSTEM w/Q22 pH SENSOR



ATI-0648

SS-Q45H-65, RK (4/12) Page 1 of 12



## SYSTEM w/pH (BAYONET STYLE) PROBE



#### ATI-0863

### SYSTEM w/SEALED FLOWCELLS



ATI-0891

SS-Q45H-65, RK (4/12) Page 2 of 12

# 2-WIRE or REMOTE DC MODELS



ATI-0655

## NOTE: JUNCTION BOXES HAVE SAME DIMENSIONS AS 2-WIRE TRANSMITTER

### **BATTERY POWERED MODEL**



ATI-0688

SS-Q45H-65, RK (4/12) Page 3 of 12



### **WALL MOUNTING**





ATI-1033

#### **PIPE MOUNTING**



NOTE: PLATE MAY BE TURNED 90° FOR VERTICAL PIPE MOUNTING

ATI-1034

SS-Q45H-65, RK (4/12) Page 4 of 12



## INTERNAL BATTERY CONFIGURATION



ATI-0827b

SS-Q45H-65, RK (4/12)

Page 5 of 12



## FLOW SENSOR DIMENSIONS & OVERFLOW CELL INSTALLATION





Page 6 of 12 SS-Q45H-65, RK (4/12)



## SUBMERSIBLE SENSOR DIMENSION