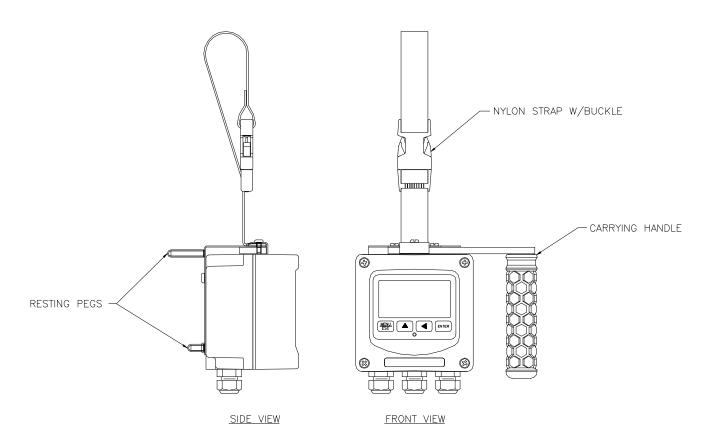

## STANDARD SYSTEM



ATI-0730

### SYSTEM w/Q22 pH SENSOR



ATI-0648

SS-Q45H-65, RK (4/12) Page 1 of 12



## SYSTEM w/pH (BAYONET STYLE) PROBE



#### ATI-0863

### SYSTEM w/SEALED FLOWCELLS



ATI-0891

SS-Q45H-65, RK (4/12) Page 2 of 12

# 2-WIRE or REMOTE DC MODELS



ATI-0655

## NOTE: JUNCTION BOXES HAVE SAME DIMENSIONS AS 2-WIRE TRANSMITTER

### **BATTERY POWERED MODEL**



ATI-0688

SS-Q45H-65, RK (4/12) Page 3 of 12



### **WALL MOUNTING**





ATI-1033

#### **PIPE MOUNTING**



NOTE: PLATE MAY BE TURNED 90° FOR VERTICAL PIPE MOUNTING

ATI-1034

SS-Q45H-65, RK (4/12) Page 4 of 12



## INTERNAL BATTERY CONFIGURATION



ATI-0827b

SS-Q45H-65, RK (4/12)

Page 5 of 12



## FLOW SENSOR DIMENSIONS & OVERFLOW CELL INSTALLATION





Page 6 of 12 SS-Q45H-65, RK (4/12)



## SUBMERSIBLE SENSOR DIMENSIONS



#### ATI-004

## SUBMERSIBLE SENSOR INSTALLATION



ATI-0155

SS-Q45H-65, RK (4/12) Page 7 of 12

#### **ELECTRICAL CONNECTIONS - 2-WIRE TRANSMITTER**



NOTES: 1. Voltage between Terminals 12 & 13 MUST be between 16 & 35 VDC.

2. Earth ground into Terminal 15 is HIGHLY recommended. This connection can greatly improve stability in electrically noisy environm