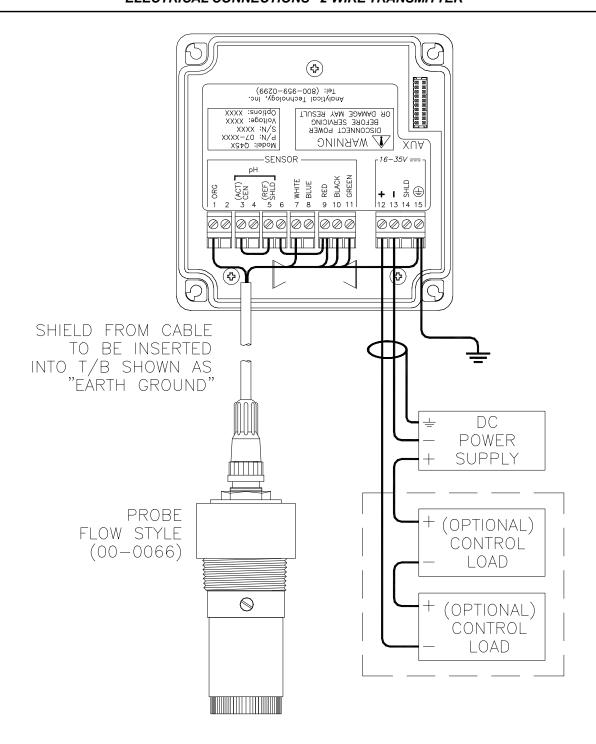

#### **ELECTRICAL CONNECTIONS - 2-WIRE TRANSMITTER**

NOTES: 1. Voltage between Terminals 12 & 13 MUST be between 16 & 35 VDC.

2. Earth ground into Terminal 15 is HIGHLY recommended. This connection can greatly improve stability in electrically noisy environments.

ATI-0658

SS-Q45H-65, RK (4/12) Page 8 of 12