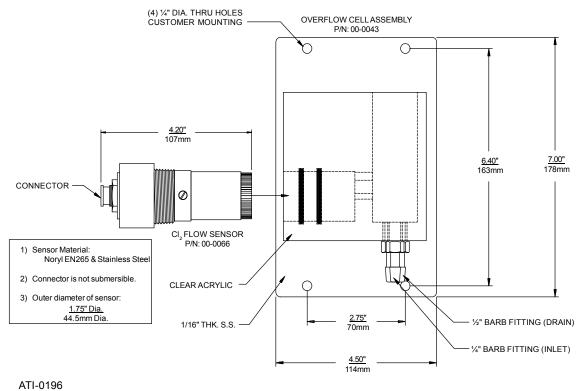

## FLOW SENSOR DIMENSIONS & OVERFLOW CELL INSTALLATION

Page 6 of 12 SS-Q45H-65, RK (4/12)