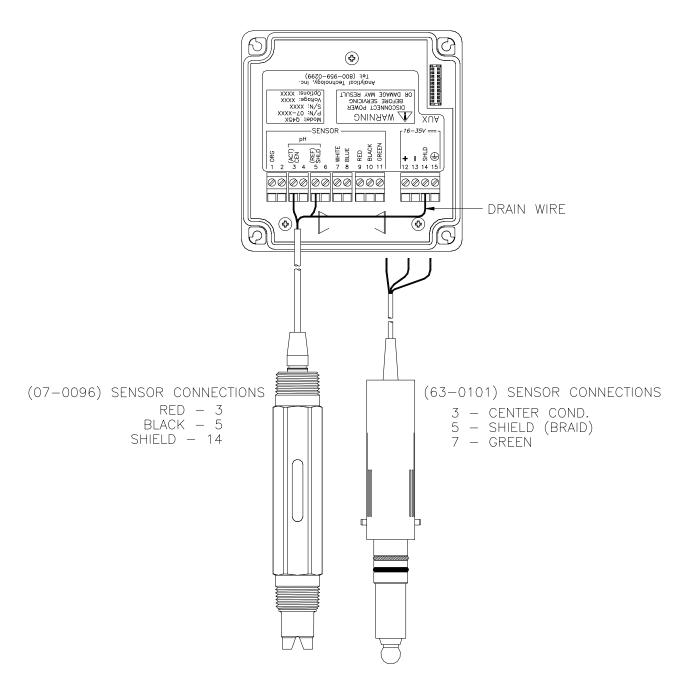

# SENSOR CONNECTIONS - CIO, / pH WITH JUNCTION BOX

### (63-0101) Bayonet Style pH Probe <u>CANNOT</u> be used in a remote application

ATI-0716