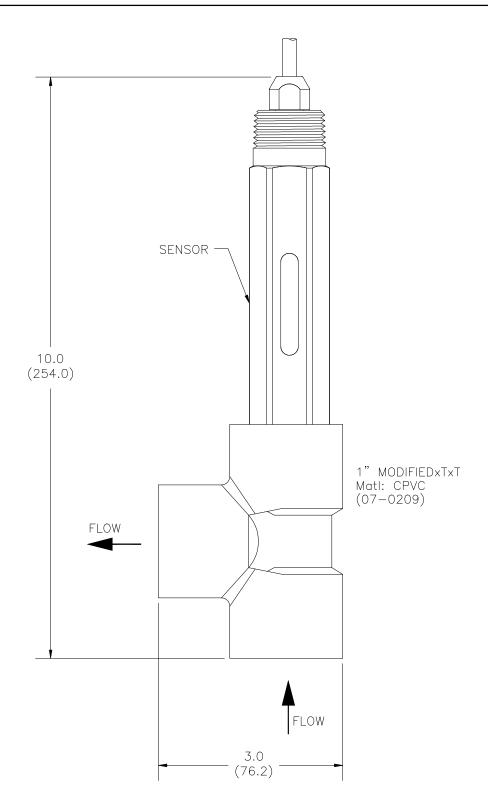

ATI-0926



JUNCTION BOX



6.36"

Model Q46P/R pH/ORP Analyzer



### ANALYZER DIMENSIONS (WALL MOUNT SHOWN)

Material: Polycarbonate

Ratings: Nema 4X (IP-66)

V-0 Fire Retardant



**PIPE MOUNTING** 





ATI-0927





## AIR-BLAST ASSEMBLY











ATI











SS-Q46P-R, RC (4/15)



#### SENSOR CONNECTIONS









## FLOW TEE DETAIL





#### 1-1/2" UNION DETAIL - (07-0221)



\* 1-1/2" TEE Fitting not supplied with P/N (07-0221). Tee Fitting must be ordered Separately



## INSERTION ASSEMBLY DETAIL (07-0203) - (SS VERSION)







# NOTE: Sensor is not part of (07-0223) insertion assembly







LOCK-N-LOAD SENSOR (OPERATIONAL DIAGRAMS)





9.75"

MAINTENANCE POSITION



## SENSOR CONNECTION (COMBINATION ELECTRODE)



#### FOR ATI SENSORS LISTED ABOVE CONNECT AS FOLLOWS:

- Terminal 1 Center Clear (Coax)
  - 3 Shield (Coax)
  - 7 Red (Pt100)
  - 8 White and Green or Blue (Pt100)

Terminals 3 & 8 MUST be connected with jumper wire

#### FOR OTHER COMBINATION ELECTRODES, CONNECTAS FOLLOWS:

- Terminal 1 Glass Electrode
  - 3 Reference Electrode
  - 7 PT100 or PT1000 Temp. Element
  - 8 PT100 or PT1000 Temp Element

##