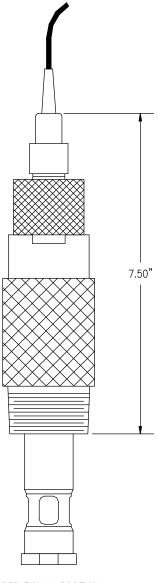

# NOTE: Sensor is not part of (07-0223) insertion assembly

LOCK-N-LOAD SENSOR (OPERATIONAL DIAGRAMS)

9.75"

MAINTENANCE POSITION