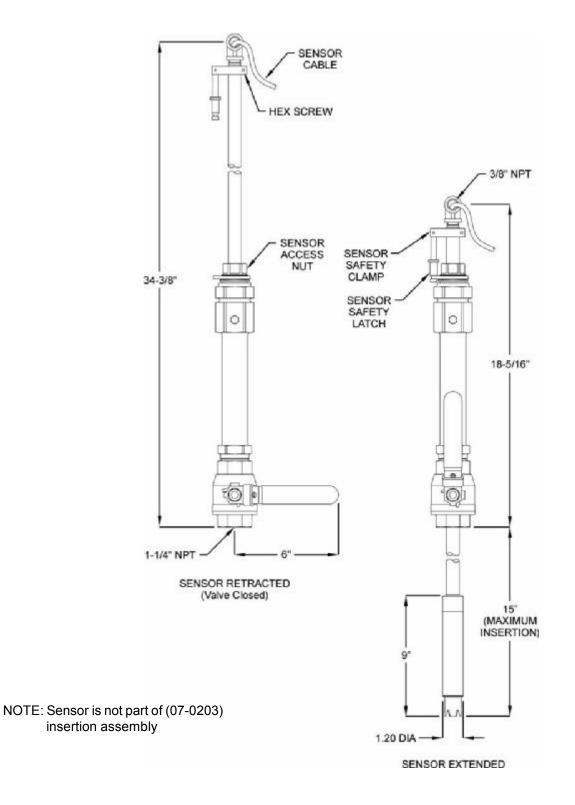

## INSERTION ASSEMBLY DETAIL (07-0203) - (SS VERSION)

# NOTE: Sensor is not part of (07-0223) insertion assembly

LOCK-N-LOAD SENSOR (OPERATIONAL DIAGRAMS)

9.75"

MAINTENANCE POSITION