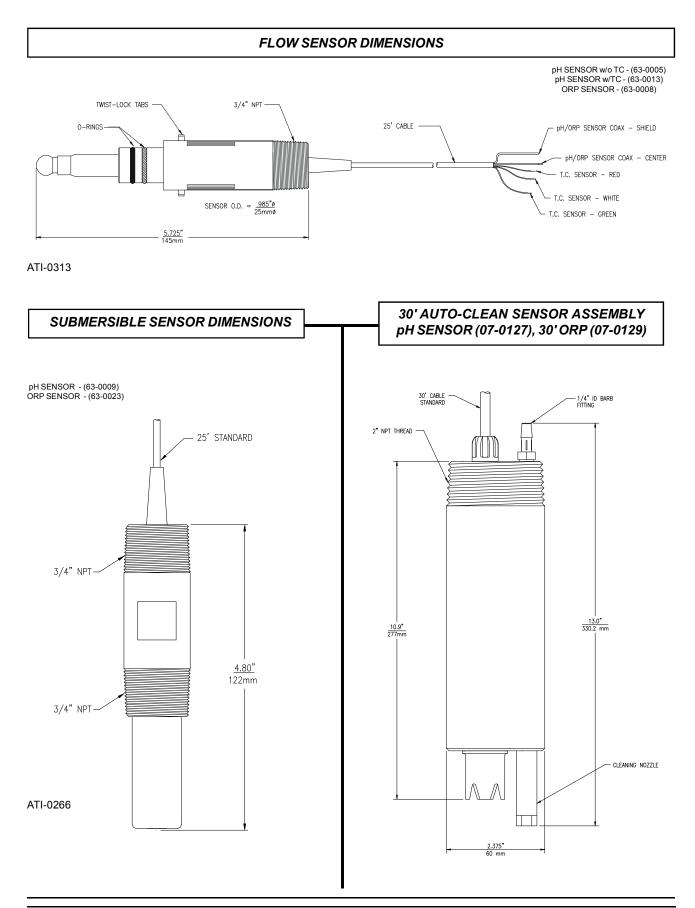

ATI-0926



JUNCTION BOX



6.36"

Model Q46P/R pH/ORP Analyzer



### ANALYZER DIMENSIONS (WALL MOUNT SHOWN)

Material: Polycarbonate

Ratings: Nema 4X (IP-66)

V-0 Fire Retardant



**PIPE MOUNTING** 





ATI-0927





## AIR-BLAST ASSEMBLY











ATI











SS-Q46P-R, RC (4/15)



#### SENSOR CONNECTIONS









## FLOW TEE DETAIL





#### 1-1/2" UNION DETAIL - (07-0221)



\* 1-1/2" TEE Fitting not supplied with P/N (07-0221). Tee Fitting must be ordered Separately



## INSERTION ASSEMBLY DETAIL (07-0203) - (SS VERSION)







# NOTE: Sensor is not part of (07-0223) insertion assembly







LOCK-N-LOAD SENSOR (OPERATIONAL DIAGRAMS)





9.75"

MAINTENANCE POSITION



## SENSOR CONNECTION (COMBINATION ELECTRODE)



#### FOR ATI SENSORS LISTED ABOVE CONNECT AS FOLLOWS:

- Terminal 1 Center Clear (Coax)
  - 3 Shield (Coax)
  - 7 Red (Pt100)
  - 8 White and Green or Blue (Pt100)

Terminals 3 & 8 MUST be connected with jumper wire

#### FOR OTHER COMBINATION ELECTRODES, CONNECTAS FOLLOWS:

- Terminal 1 Glass Electrode
  - 3 R