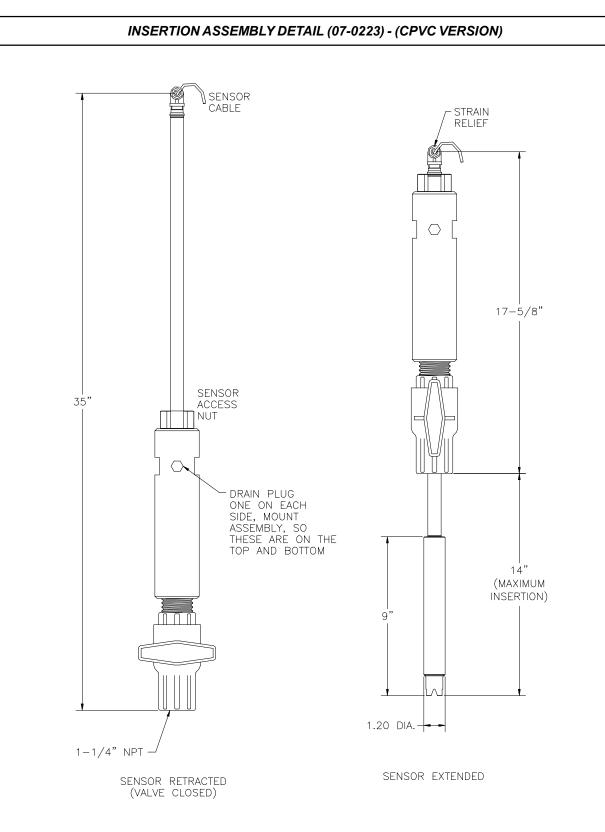

## INSERTION ASSEMBLY DETAIL (07-0203) - (SS VERSION)

# NOTE: Sensor is not part of (07-0223) insertion assembly

LOCK-N-LOAD SENSOR (OPERATIONAL DIAGRAMS)

9.75"

MAINTENANCE POSITION