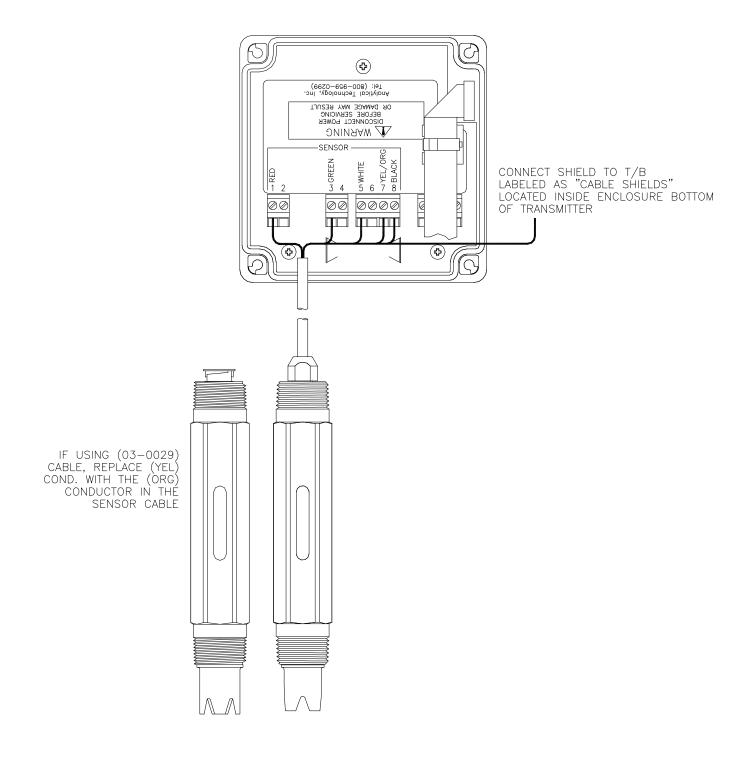

#### SENSOR CONNECTIONS

#### FOR ATI SENSORS LISTED ABOVE CONNECT AS FOLLOWS:

- Terminal 1 Center Clear (Coax)
  - 3 Shield (Coax)
  - 7 Red (Pt100)
  - 8 White and Green or Blue (Pt100)

Terminals 3 & 8 MUST be connected with jumper wire

#### FOR OTHER COMBINATION ELECTRODES, CONNECTAS FOLLOWS:

- Terminal 1 Glass Electrode
  - 3 Reference Electrode
  - 7 PT100 or PT1000 Temp. Element
  - 8 PT100 or PT1000 Temp Element

## NOTES: 1. Terminals 3 and 8 **MUST** be connected with jumper wire.

2. ORP sensors **DO NOT HAVE** T/C connections.