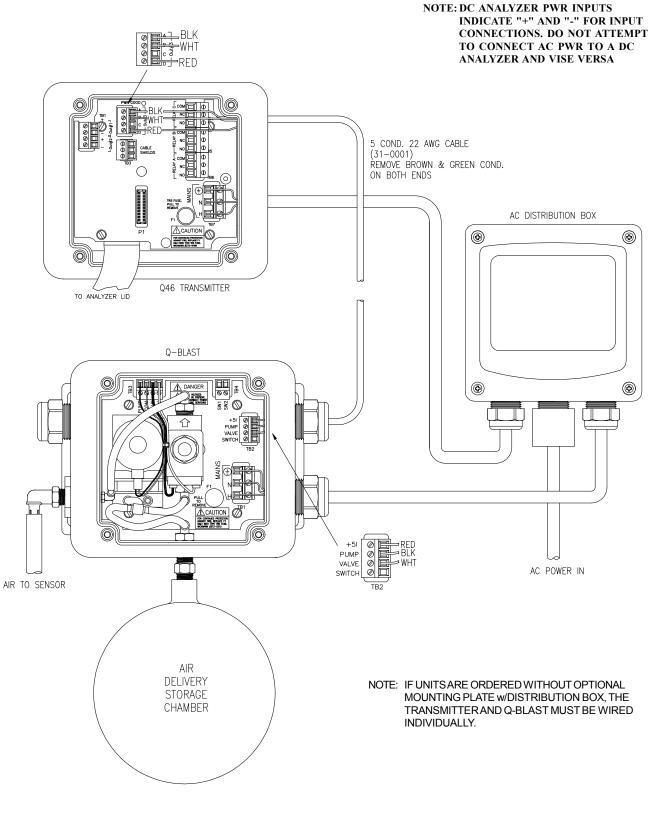

Separately



## INSERTION ASSEMBLY DETAIL (07-0203) - (SS VERSION)







# NOTE: Sensor is not part of (07-0223) insertion assembly







LOCK-N-LOAD SENSOR (OPERATIONAL DIAGRAMS)





9.75"

MAINTENANCE POSITION



## SENSOR CONNECTION (COMBINATION ELECTRODE)



#### FOR ATI SENSORS LISTED ABOVE CONNECT AS FOLLOWS:

- Terminal 1 Center Clear (Coax)
  - 3 Shield (Coax)
  - 7 Red (Pt100)
  - 8 White and Green or Blue (Pt100)

Terminals 3 & 8 MUST be connected with jumper wire

#### FOR OTHER COMBINATION ELECTRODES, CONNECTAS FOLLOWS:

- Terminal 1 Glass Electrode
  - 3 Reference Electrode
  - 7 PT100 or PT1000 Temp. Element
  - 8 PT100 or PT1000 Temp Element

## NOTES: 1. Terminals 3 and 8 **MUST** be connected with jumper wire.

2. ORP sensors **DO NOT HAVE** T/C connections.