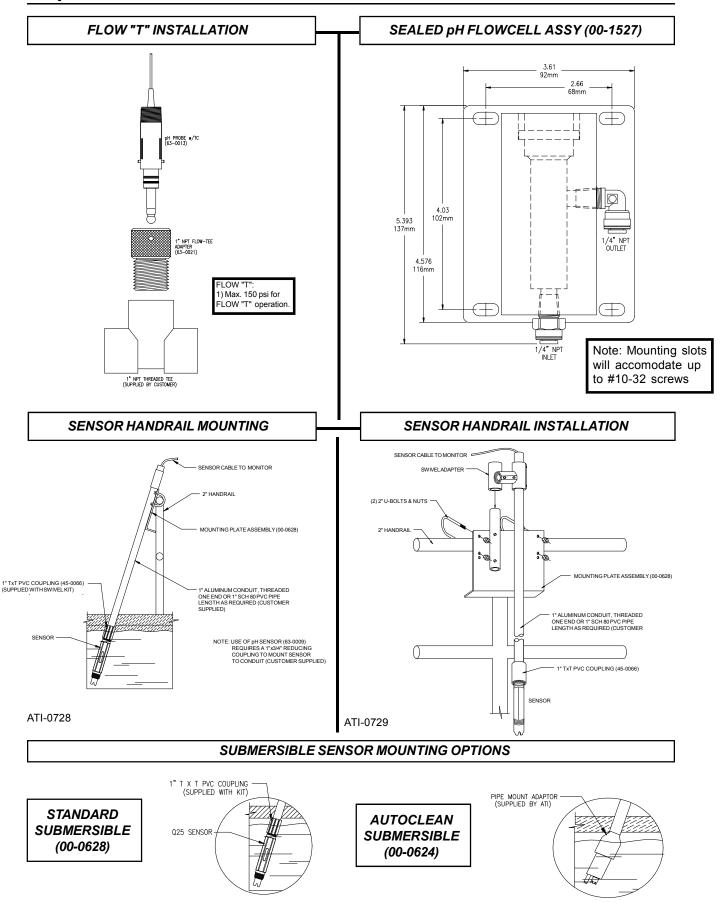

ATI-0926



JUNCTION BOX



6.36"

Model Q46P/R pH/ORP Analyzer



### ANALYZER DIMENSIONS (WALL MOUNT SHOWN)

Material: Polycarbonate

Ratings: Nema 4X (IP-66)

V-0 Fire Retardant



**PIPE MOUNTING** 





ATI-0927





## AIR-BLAST ASSEMBLY











ATI











SS-Q46P-R, RC (4/15)



#### SENSOR CONNECTIONS









## FLOW TEE DETAIL





#### 1-1/2" UNION DETAIL - (07-0221)



\* 1-1/2" TEE Fitting not supplied with P/N (07-0221). Tee Fitting must be ordered Separately



## INSERTION ASSEMBLY DETAIL (07-0203) - (SS VERSION)







# NOTE: Sensor is not part of (07-0223) insertion assembly







LOCK-N-LOAD SENSOR (OPERATIONAL DIAGRAMS)





9.75"

MAINTENANCE POSITION



## SENSOR CONNECTION (COMBINATION ELECTRODE)



#### FOR ATI SENSORS LISTED ABOVE CONNECT AS FOLLOWS:

- Terminal 1 Center Clear (Coax)
  - 3 Shield (Coax)
  - 7 Red (Pt100)
  - 8 White and Green or Blue (Pt100)

Terminals 3 & 8 MUST be connected with jumper wire

#### FOR OTHER COMBINATION ELECTRODES, CONNECTAS FOLLOWS:

- Terminal 1 Glass Electrode
  - 3 Reference