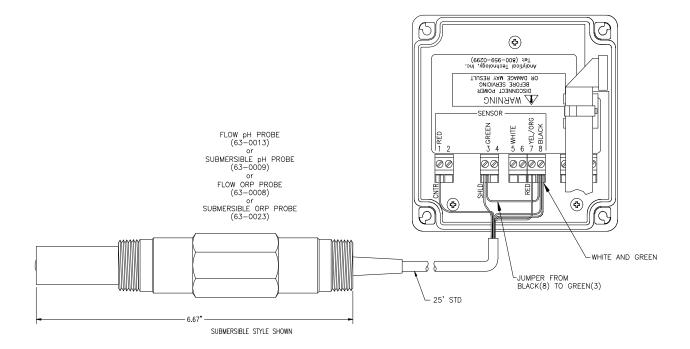

#### SENSOR CONNECTIONS

#### FOR ATI SENSORS LISTED ABOVE CONNECT AS FOLLOWS:

- Terminal 1 Center Clear (Coax)
  - 3 Shield (Coax)
  - 7 Red (Pt100)
  - 8 White and Green or Blue (Pt100)

Terminals 3 & 8 MUST be connected with jumper wire

#### FOR OTHER COMBINATION ELECTRODES, CONNECTAS FOLLOWS:

- Terminal 1 Glass Electrode
  - 3 Reference Electrode
  - 7 PT100 or PT1000 Temp. Element
  - 8 PT100 or PT1000 Temp Element

## NOTES: 1. Terminals 3 and 8 **MUST** be connected with jumper wire.

2. ORP sensors **DO NOT HAVE** T/C connections.