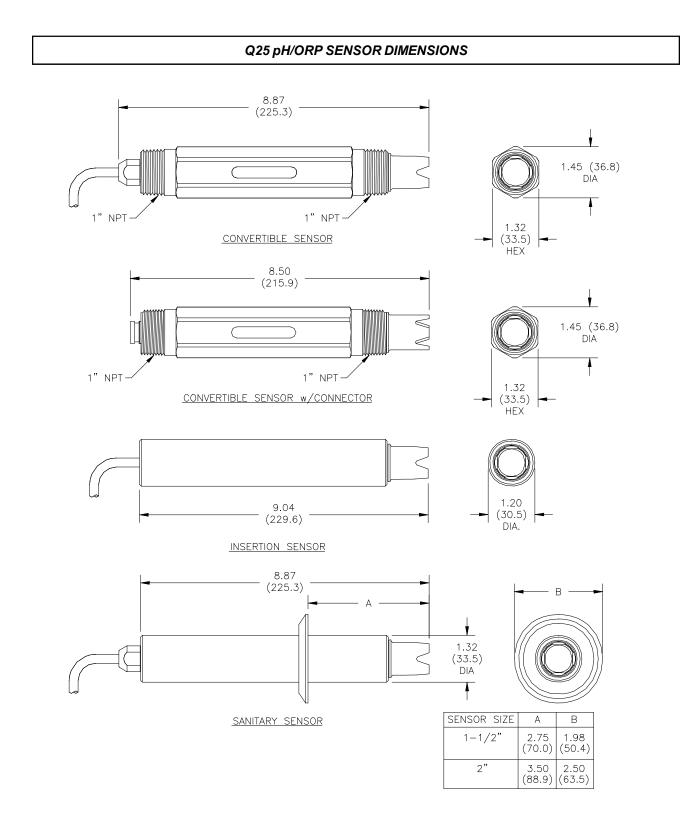

ATI-0926



JUNCTION BOX



6.36"

Model Q46P/R pH/ORP Analyzer



### ANALYZER DIMENSIONS (WALL MOUNT SHOWN)

Material: Polycarbonate

Ratings: Nema 4X (IP-66)

V-0 Fire Retardant



**PIPE MOUNTING** 





ATI-0927





## AIR-BLAST ASSEMBLY











ATI











SS-Q46P-R, RC (4/15)



#### SENSOR CONNECTIONS









## FLOW TEE DETAIL





#### 1-1/2" UNION DETAIL - (07-0221)



\* 1-1/2" TEE Fitting not supplied with P/N (07-0221). Tee Fitting must be ordered Separately



## INSERTION ASSEMBLY DETAIL (07-0203) - (SS VERSION)







# NOTE: Sensor is not part of (07-0223) insertion assembly







LOCK-N-LOAD SENSOR (OPERATIONAL DIAGRAMS)





9.75"

MAINTENANCE POSITION



## SENSOR CONNECTION (COMBINATION ELECTRODE)



#### FOR ATI SENSORS LISTED ABOVE CONNECT AS FOLLOWS:

- Terminal 1 Center Clear (Coax)
  - 3 Shield (Coax)
  - 7 Red (Pt100)
  - 8 White and Green or Blue (Pt100)

Terminals 3 & 8 MUST be connected with jumper wire

#### FOR OTHER COMBINATION ELECTRODES, CONNECTAS FOLLOWS:

- Terminal 1 Glass Electrode
  -