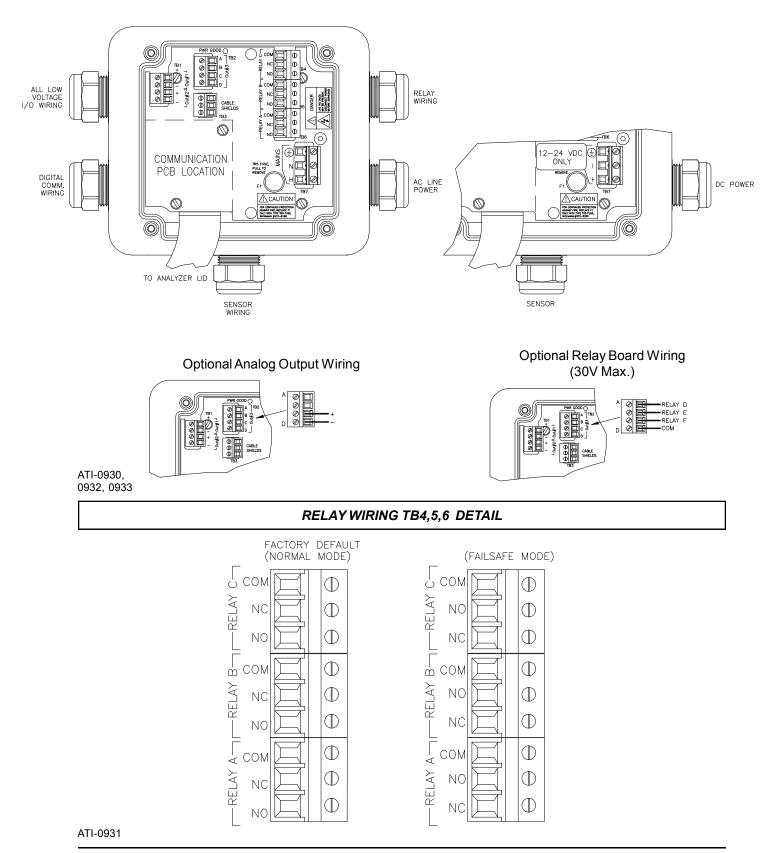

ATI-0926



JUNCTION BOX



6.36"

Model Q46P/R pH/ORP Analyzer



### ANALYZER DIMENSIONS (WALL MOUNT SHOWN)

Material: Polycarbonate

Ratings: Nema 4X (IP-66)

V-0 Fire Retardant



**PIPE MOUNTING** 





ATI-0927





## AIR-BLAST ASSEMBLY











ATI











SS-Q46P-R, RC (4/15)



#### SENSOR CONNECTIONS









## FLOW TEE DETAIL





#### 1-1/2" UNION DETAIL - (07-0221)



\* 1-1/2" TEE Fitting not supplied with P/N (07-0221). Tee Fitting must be ordered Separately



## INSERTION ASSEMBLY DETAIL (07-0203) - (SS VERSION)







# NOTE: Sensor is not part of (07-0223) insertion assembly







LOCK-N-LOAD SENSOR (OPERATIONAL DIAGRAMS)





9.75"

MAINTENANCE POSITION



## SENSOR CONNECTION (COMBINATION ELECTRODE)



#### FOR ATI SENSORS LISTED ABOVE CONNECT AS FOLLOWS:

- Terminal 1 Center Clear (Coax)
  - 3 Shield (Coax)
  - 7 Red (Pt100)
  - 8 White and Green or Blue (Pt100)

Terminals 3 & 8 MUST be connected with jumper wire

#### FOR OTHER COMBINATION ELECTRODES, CONNECTAS FOLLOWS:

- Terminal 1 Glass Electrode
  - 3 Reference Electr