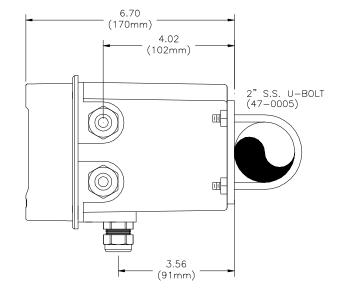

ATI-0926

JUNCTION BOX

6.36"

Model Q46P/R pH/ORP Analyzer

### ANALYZER DIMENSIONS (WALL MOUNT SHOWN)

Material: Polycarbonate

Ratings: Nema 4X (IP-66)

V-0 Fire Retardant

**PIPE MOUNTING** 

ATI-0927