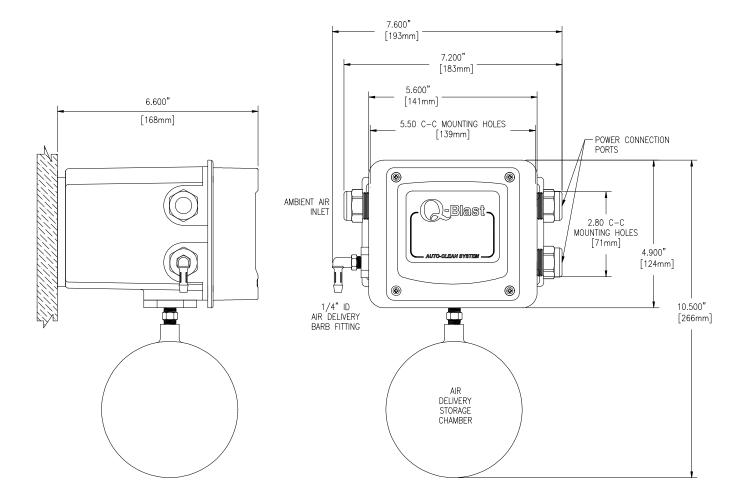

ATI-0926



JUNCTION BOX



6.36"

Model Q46P/R pH/ORP Analyzer



### ANALYZER DIMENSIONS (WALL MOUNT SHOWN)

Material: Polycarbonate

Ratings: Nema 4X (IP-66)

V-0 Fire Retardant



**PIPE MOUNTING** 





ATI-0927





## AIR-BLAST ASSEMBLY











ATI











SS-Q46P-R, RC (4/15)



#### SENSOR CONNECTIONS









## FLOW TEE DETAIL





#### 1-1/2" UNION DETAIL - (07-0221)



\* 1-1/2" TEE Fitting not supplied with P/N (07-0221). Tee Fitting must be ordered Separately



## INSERTION ASSEMBLY DETAIL (07-0203) - (SS VERSION)







# NOTE: Sensor is not part of (07-0223) insertion assembly







LOCK-N-LOAD SENSOR (OPERATIONAL DIAGRAMS)





9.75"

MAINTENANCE POSITION



## SENSOR CONNECTION (COMBINATION ELECTRODE)



#### FOR ATI SENSORS LISTED ABOVE CONNECT AS FOLLOWS:

- Terminal 1 Center Clear (Coax)
  - 3 Shield (Coax)
  - 7 Red (Pt100)
  - 8 White and Green or Blue (Pt100)

Terminals 3 & 8 MUST be connected with jumper wire

#### FOR OTHER COMBINATION ELECTRODES, CONNECTAS FOLLOWS:

- Terminal 1 Glass Electrode