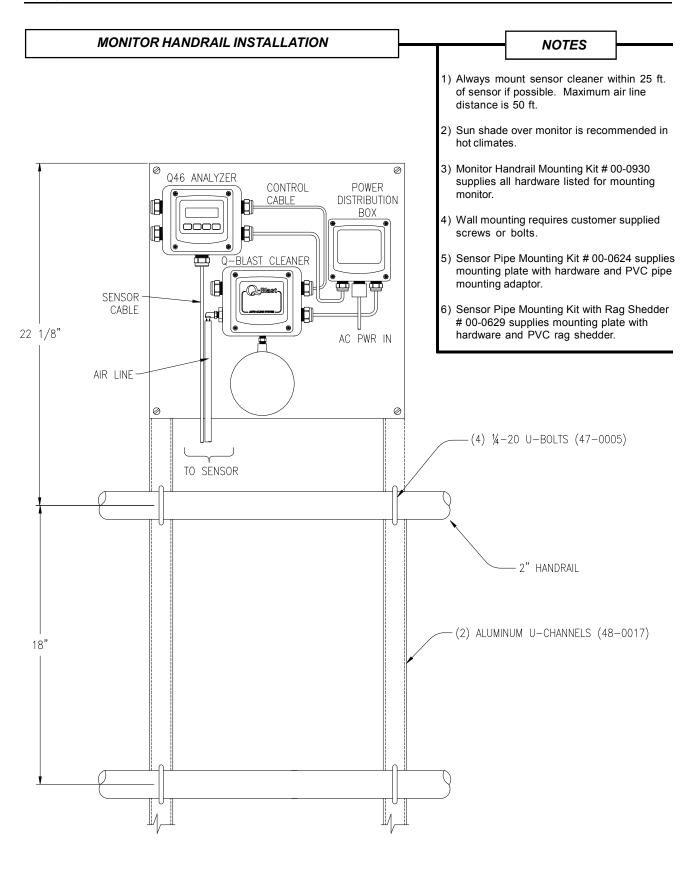

rdered Separately



## INSERTION ASSEMBLY DETAIL (07-0203) - (SS VERSION)







# NOTE: Sensor is not part of (07-0223) insertion assembly







LOCK-N-LOAD SENSOR (OPERATIONAL DIAGRAMS)





9.75"

MAINTENANCE POSITION



## SENSOR CONNECTION (COMBINATION ELECTRODE)



#### FOR ATI SENSORS LISTED ABOVE CONNECT AS FOLLOWS:

- Terminal 1 Center Clear (Coax)
  - 3 Shield (Coax)
  - 7 Red (Pt100)
  - 8 White and Green or Blue (Pt100)

Terminals 3 & 8 MUST be connected with jumper wire

#### FOR OTHER COMBINATION ELECTRODES, CONNECTAS FOLLOWS:

- Terminal 1 Glass Electrode
  - 3 Reference Electrode
  - 7 PT100 or PT1000 Temp. Element
  - 8 PT100 or PT1000 Temp Element

## NOTES: 1. Terminals 3 and 8 **MUST** be connected with jumper wire.

2. ORP sensors **DO NOT HAVE** T/C connections.