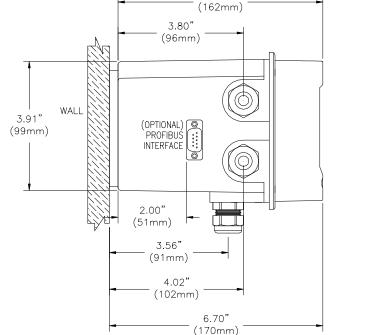

### ANALYZER DIMENSIONS (WALL MOUNT SHOWN)

Material: Polycarbonate

Ratings: Nema 4X (IP-66)

V-0 Fire Retardant

**PIPE MOUNTING** 

ATI-0927