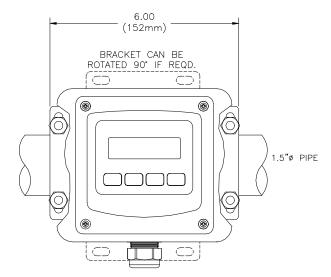

### ANALYZER DIMENSIONS (WALL MOUNT SHOWN)

Material: Polycarbonate

Ratings: Nema 4X (IP-66)

V-0 Fire Retardant

**PIPE MOUNTING** 

ATI-0927