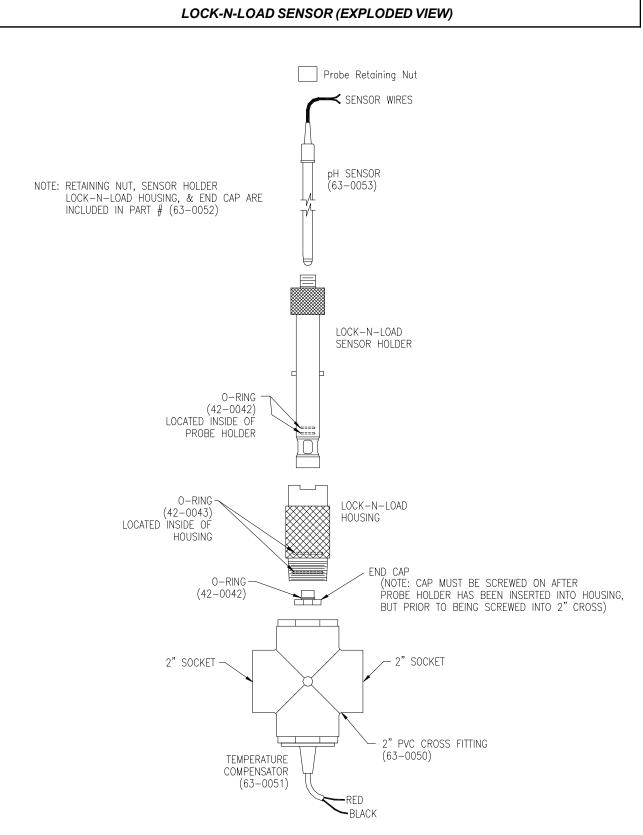

# NOTE: Sensor is not part of (07-0223) insertion assembly

LOCK-N-LOAD SENSOR (OPERATIONAL DIAGRAMS)

9.75"

MAINTENANCE POSITION