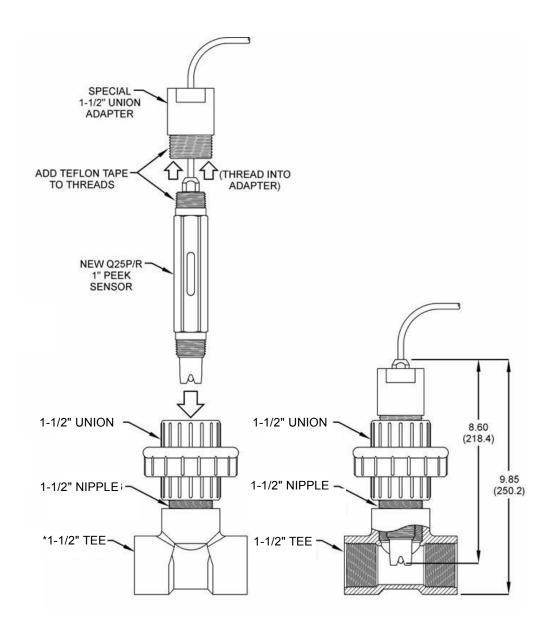

#### 1-1/2" UNION DETAIL - (07-0221)

\* 1-1/2" TEE Fitting not supplied with P/N (07-0221). Tee Fitting must be ordered Separately