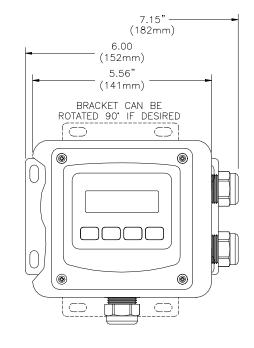

### ANALYZER DIMENSIONS (WALL MOUNT SHOWN)

Material: Polycarbonate

Ratings: Nema 4X (IP-66)

V-0 Fire Retardant

**PIPE MOUNTING** 

ATI-0927