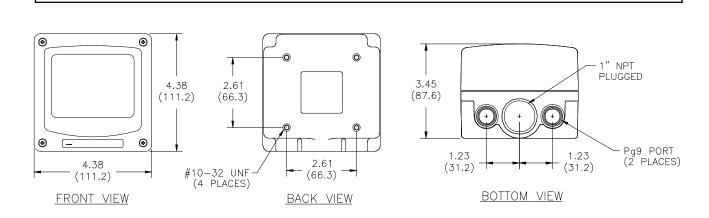

ATI-0926

JUNCTION BOX

6.36"

Model Q46P/R pH/ORP Analyzer

### ANALYZER DIMENSIONS (WALL MOUNT SHOWN)

Material: Polycarbonate

Ratings: Nema 4X (IP-66)

V-0 Fire Retardant

**PIPE MOUNTING** 

ATI-0927