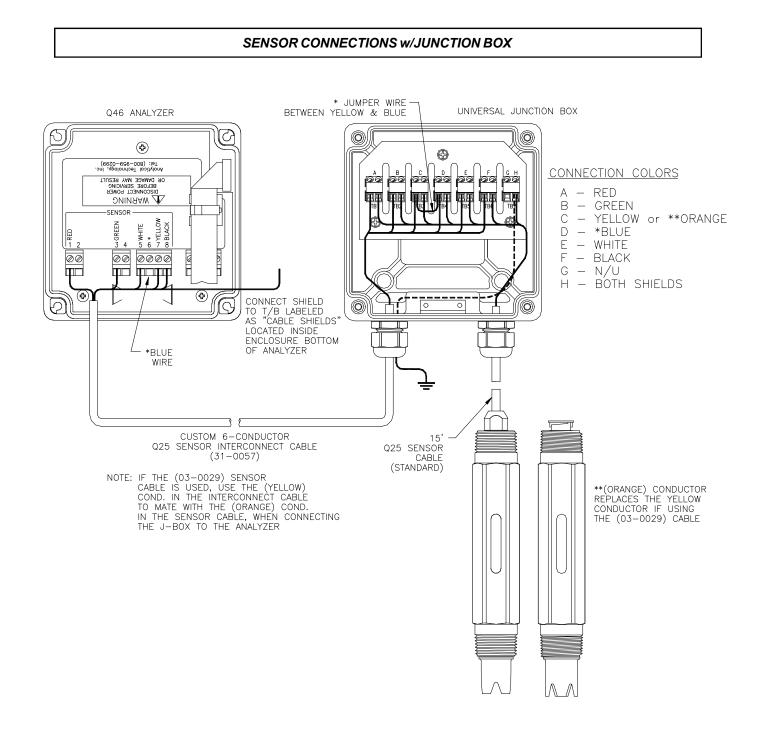

#### SENSOR CONNECTIONS

#### FOR ATI SENSORS LISTED ABOVE CONNECT AS FOLLOWS:

- Terminal 1 Center Clear (Coax)
  - 3 Shield (Coax)
  - 7 Red (Pt100)
  - 8 White and Green or Blue (Pt100)

Terminals 3 & 8 MUST be connected with jumper wire

#### FOR OTHER COMBINATION ELECTRODES, CONNECTAS FOLLOWS:

- Terminal 1 Glass Electrode
  - 3 Reference Electrode
  - 7 PT100 or PT1000 Temp. Element
  - 8 PT100 or PT1000 Temp Element

## NOTES: 1. Terminals 3 and 8 **MUST** be connected with jumper wire.

2. ORP sensors **DO NOT HAVE** T/C connections.