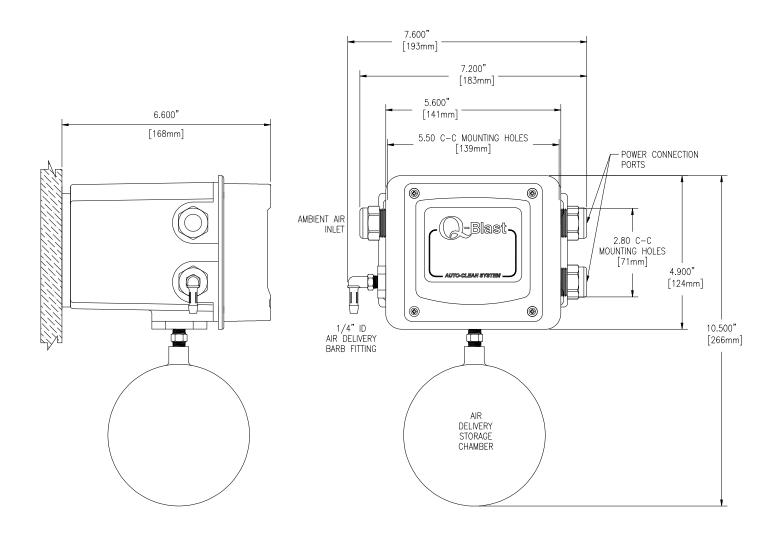

#### AIR-BLAST ASSEMBLY

SS-Q46T, RF(2/20) Page 3 of 12

SS-Q46T, RF(2/20) Page 4 of 12