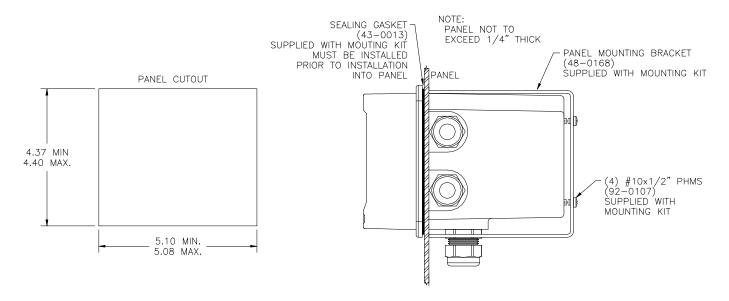

## ANALYZER DIMENSIONS (WALL MOUNT SHOWN)

Material: Polycarbonate Ratings: Nema 4X (IP-66) V-0 Fire Retardant





ATI-0926

## **JUNCTION BOX**





ATI-0655

SS-Q46T, RF(2/20) Page 1 of 12



#### **PIPE MOUNTING**





ATI-0927

#### PANEL MOUNTING DIAGRAM



ATI-0928

SS-Q46T, RF(2/20) Page 2 of 12



#### AIR-BLAST ASSEMBLY



SS-Q46T, RF(2/20) Page 3 of 12



SS-Q46T, RF(2/20) Page 4 of 12



# SENSOR HANDRAIL MOUNTING

# SENSOR HANDRAIL INSTALLATION





## SUBMERSIBLE SENSOR MOUNTING OPTIONS

# STANDARD SUBMERSIBLE (00-1690)



# AUTOCLEAN SUBMERSIBLE (00-0624)



SS-Q46T, RF(2/20) Page 5 of 12



# FLOW TEE EXPLODED VIEW



ATI-0542

SS-Q46T, RF(2/20) Page 6 of 12



# **IN-LINE INSTALLATION**



ATI-0513

SS-Q46T, RF(2/20) Page 7 of 12



## POWER, RELAY, AND OUTPUT CONNECTIONS







## Optional Relay Board Wiring (30V Max.)



#### **RELAY WIRING TB4,5,6 DETAIL**





ATI-0931

ATI-0930,

Page 8 of 12 SS-Q46T, RF(2/20)



#### **SENSOR CONNECTIONS**



ATI-1025

SS-Q46T, RF(2/20) Page 9 of 12



#### **SENSOR CONNECTIONS - REMOTE JUN