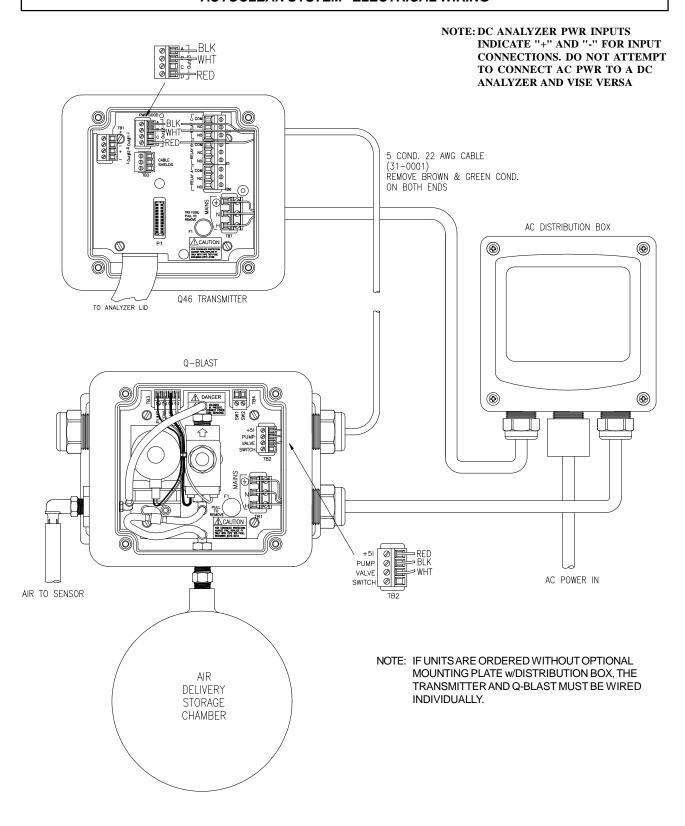

## AUTOCLEAN SYSTEM - ELECTRICAL WIRING

ATI-0966

SS-Q46T, RF(2/20) Page 12 of 12