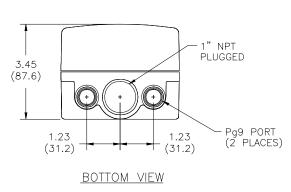

## ANALYZER DIMENSIONS (WALL MOUNT SHOWN)

Material: Polycarbonate Ratings: Nema 4X (IP-66) V-0 Fire Retardant

ATI-0926