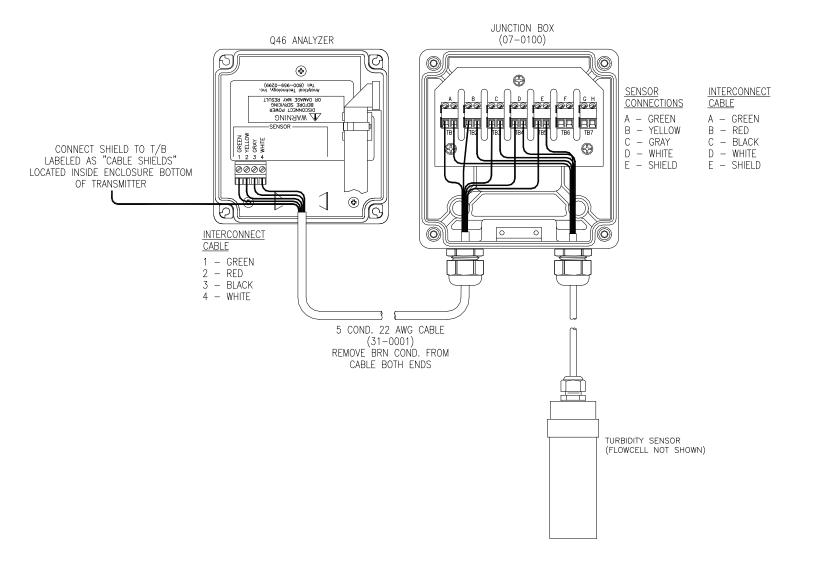

#### **SENSOR CONNECTIONS - REMOTE JUNCTION BOX**

ATI-1026

SS-Q46T, RF(2/20) Page 10 of 12