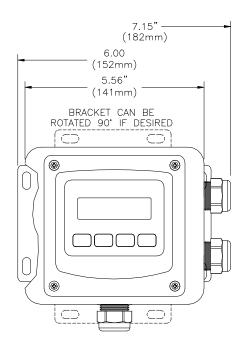

## ANALYZER DIMENSIONS (WALL MOUNT SHOWN)

Material: Polycarbonate Ratings: Nema 4X (IP-66) V-0 Fire Retardant

ATI-0926