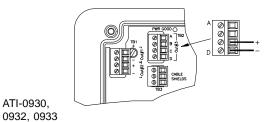

## POWER, RELAY, AND OUTPUT CONNECTIONS

## Optional Relay Board Wiring (30V Max.)

#### **RELAY WIRING TB4,5,6 DETAIL**

ATI-0931

ATI-0930,

Page 8 of 12 SS-Q46T, RF(2/20)