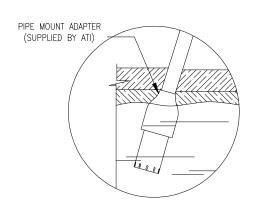

## ANALYZER DIMENSIONS (WALL MOUNT SHOWN)

Material: Polycarbonate Ratings: Nema 4X (IP-66) V-0 Fire Retardant





ATI-0926

## **JUNCTION BOX**





ATI-0655

SS-Q46T, RF(2/20) Page 1 of 12



#### **PIPE MOUNTING**





ATI-0927

#### PANEL MOUNTING DIAGRAM



ATI-0928

SS-Q46T, RF(2/20) Page 2 of 12



#### AIR-BLAST ASSEMBLY



SS-Q46T, RF(2/20) Page 3 of 12



SS-Q46T, RF(2/20) Page 4 of 12



# SENSOR HANDRAIL MOUNTING

# SENSOR HANDRAIL INSTALLATION





## SUBMERSIBLE SENSOR MOUNTING OPTIONS

# STANDARD SUBMERSIBLE (00-1690)



# AUTOCLEAN SUBMERSIBLE (00-0624)



SS-Q46T, RF(2/20) Page 5 of 12



# FLOW TEE EXPLODED VIEW



ATI-0542

SS-Q46T, RF(2/20) Page 6 of 12



# **IN-LINE INSTALLATION**



ATI-0513

SS-Q46T, RF(2/20) Page 7 of 12



## POWER, RELAY, AND OUTPUT CONNECTIONS







## Optional Relay Board Wiring (30V Max.)



#### **RELAY WIRING TB4,5,6 DETAIL**





ATI-0931

ATI-0930,

Page 8 of 12 SS-Q46T, RF(2/20)



#### **SENSOR CONNECTIONS**



ATI-1025

SS-Q46T, RF(2/20) Page 9 of 12



#### **SENSOR CONNECTIONS - REMOTE JUNCTION BOX**



ATI-1026

SS-Q46T, RF(2/20) Page 10 of 12

# MONITOR HANDRAIL INSTALLATION NOTES 1) Always mount sensor cleaner within 25 ft. of sensor if possible. Maximum air line distance is 50 ft.



SS-Q46T, RF(2/20) Page 11 of 12



## AUTOCLEAN SYSTEM - ELECTRICAL WIRING



ATI-0966

SS-Q46T, RF(2/20) Page 12