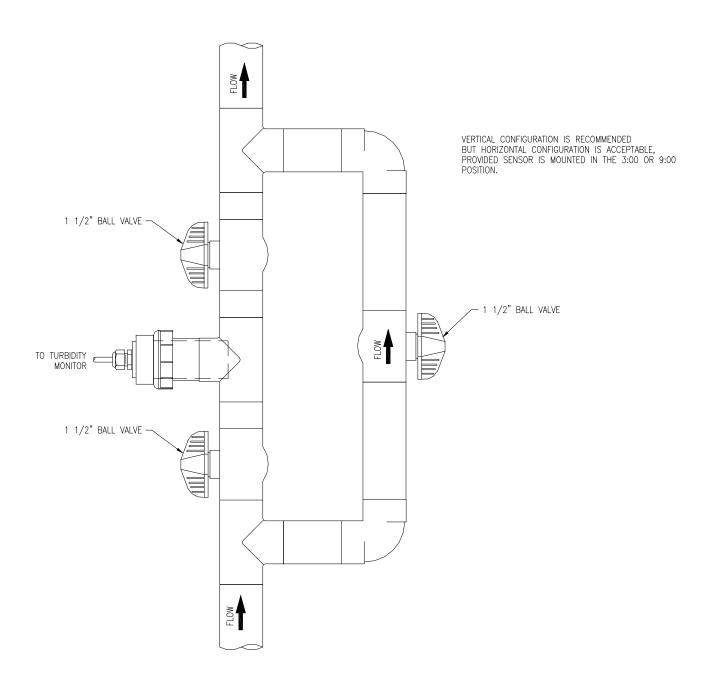

## ANALYZER DIMENSIONS (WALL MOUNT SHOWN)

Material: Polycarbonate Ratings: Nema 4X (IP-66) V-0 Fire Retardant





ATI-0926

## **JUNCTION BOX**





ATI-0655

SS-Q46T, RF(2/20) Page 1 of 12



#### **PIPE MOUNTING**





ATI-0927

#### PANEL MOUNTING DIAGRAM



ATI-0928

SS-Q46T, RF(2/20) Page 2 of 12



#### AIR-BLAST ASSEMBLY



SS-Q46T, RF(2/20) Page 3 of 12



SS-Q46T, RF(2/20) Page 4 of 12



# SENSOR HANDRAIL MOUNTING

# SENSOR HANDRAIL INSTALLATION





## SUBMERSIBLE SENSOR MOUNTING OPTIONS

# STANDARD SUBMERSIBLE (00-1690)



# AUTOCLEAN SUBMERSIBLE (00-0624)



SS-Q46T, RF(2/20) Page 5 of 12



# FLOW TEE EXPLODED VIEW



ATI-0542

SS-Q46T, RF(2/20) Page 6 of 12



# **IN-LINE INSTALLATION**



ATI-0513

SS-Q46T, RF(2/20) Page 7 of 12



## POWER, RELAY, AND OUTPUT CONNECTIONS







## Optional Relay Board Wiring (30V Max.)



#### **RELAY WIRING TB4,5,6 DETAIL**





ATI-0931

ATI-0930,

Page 8 of 12 SS-Q46T, RF(2/20)



#### **SENSOR CONNECTIONS**



ATI-1025

SS-Q46T, RF(2/20) Page 9 of 12



#### **SENSOR CONNECTIONS - REMOTE JUNCTION BOX**



ATI-1026

SS-Q46T, RF(2/20) Page 10 of 12

# MONITOR HANDRAIL INSTALLATION NOTES 1) Always mount sensor cleaner within 25 ft. of sensor if possible. Maximum air line distance is 50 ft.



SS-Q46T, RF(2/20) Page 11 of 12



## AUTOCLEAN SYSTEM - ELECTRICAL WIRING



ATI-0966

SS-Q46T, RF(2/20) Page 12 of 12