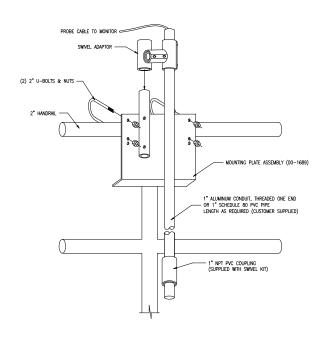

## ANALYZER DIMENSIONS (WALL MOUNT SHOWN)

Material: Polycarbonate Ratings: Nema 4X (IP-66) V-0 Fire Retardant





ATI-0926

## **JUNCTION BOX**





ATI-0655

SS-Q46T, RF(2/20) Page 1 of 12



#### **PIPE MOUNTING**





ATI-0927

#### PANEL MOUNTING DIAGRAM



ATI-0928

SS-Q46T, RF(2/20) Page 2 of 12



#### AIR-BLAST ASSEMBLY



SS-Q46T, RF(2/20) Page 3 of 12



SS-Q46T, RF(2/20) Page 4 of 12



# SENSOR HANDRAIL MOUNTING

# SENSOR HANDRAIL INSTALLATION





## SUBMERSIBLE SENSOR MOUNTING OPTIONS

# STANDARD SUBMERSIBLE (00-1690)



# AUTOCLEAN SUBMERSIBLE (00-0624)



SS-Q46T, RF(2/20) Page 5 of 12



# FLOW TEE EXPLODED VIEW



ATI-0542

SS-Q46T, RF(2/20) Page 6 of 12



# **IN-LINE INSTALLATION**



ATI-0513

SS-Q46T, RF(2/20) Page 7 of 12



## POWER, RELAY, AND OUTPUT CONNECTIONS







## Optional Relay Board Wiring (30V Max.)



#### **RELAY WIRING TB4,5,6 DETAIL**





ATI-0931

ATI-0930,

Page 8 of 12 SS-Q46T, RF(2/20)



#### **SENSOR CONNECTIONS**



ATI-1025

SS-Q46T, RF(2/20) Page 9 of 12



#### **SENSOR CONNECTIONS - REMOTE JUNCTION BOX**



ATI-1026

SS-Q46T, RF(2/20) Page 10 of 12

# MONITOR HANDRAIL INSTALLATION NOTES 1) Always mount sensor cleaner within 25 ft. of sensor if possible. Maximum air line distance is 50 ft.