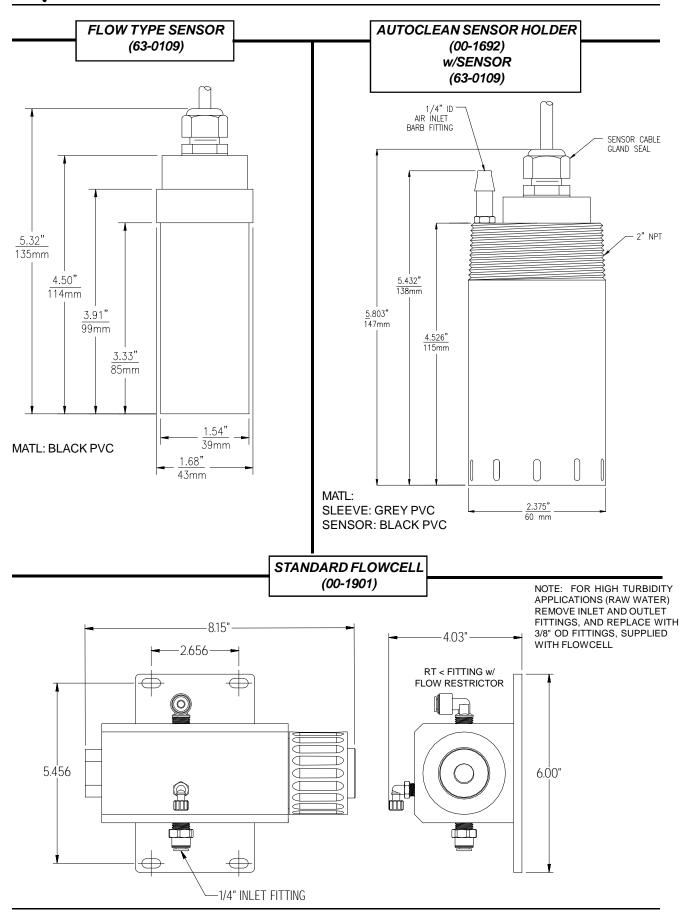

# FLOW TEE EXPLODED VIEW

ATI-0542

SS-Q46T, RF(2/20) Page 6 of 12

# **IN-LINE INSTALLATION**

ATI-0513

SS-Q46T, RF(2/20) Page 7 of 12