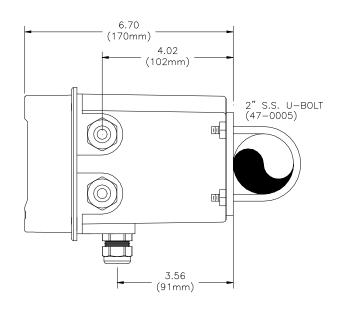

## ANALYZER DIMENSIONS (WALL MOUNT SHOWN)

Material: Polycarbonate Ratings: Nema 4X (IP-66) V-0 Fire Retardant





ATI-0926

## **JUNCTION BOX**





ATI-0655

SS-Q46T, RF(2/20) Page 1 of 12



#### **PIPE MOUNTING**





ATI-0927

#### PANEL MOUNTING DIAGRAM



ATI-0928

SS-Q46T, RF(2/20) Page 2 of 12



#### AIR-BLAST ASSEMBLY



SS-Q46T, RF(2/20) Page 3 of 12



SS-Q46T, RF(2/20) Page 4 of 12



# SENSOR HANDRAIL MOUNTING

# SENSOR HANDRAIL INSTALLATION





## SUBMERSIBLE SENSOR MOUNTING OPTIONS

# STANDARD SUBMERSIBLE (00-1690)



# AUTOCLEAN SUBMERSIBLE (00-0624)



SS-Q46T, RF(2/20) Page 5 of 12



# FLOW TEE EXPLODED VIEW



ATI-0542

SS-Q46T, RF(2/20) Page 6 of 12



# **IN-LINE INSTALLATION**



ATI-0513

SS-Q46T, RF(2/20) Page 7 of 12



## POWER, RELAY, AND OUTPUT CONNECTIONS







## Optional Relay Board Wiring (30V Max.)



#### **RELAY WIRING TB4,5,6 DETAIL**





ATI-0931

ATI-0930,

Page 8 of 12 SS-Q46T, RF(2/20)



#### **SENSOR CONNECTIONS**



ATI-1025

SS-Q46T, RF(2/20) Page 9 of 12