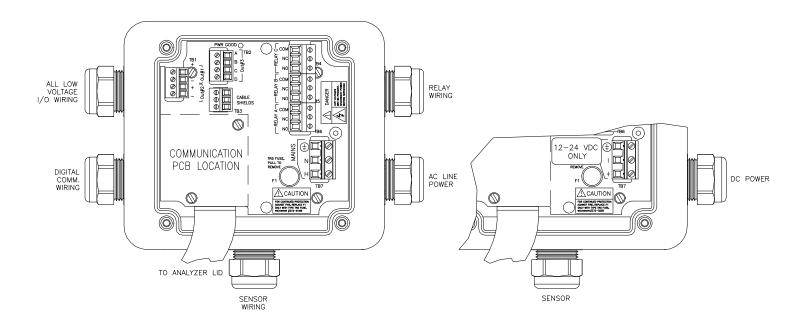

## POWER, RELAY, AND OUTPUT CONNECTIONS

#### **SENSOR CONNECTIONS**

ATI-1025

SS-Q46T, RF(2/20) Page 9 of 12