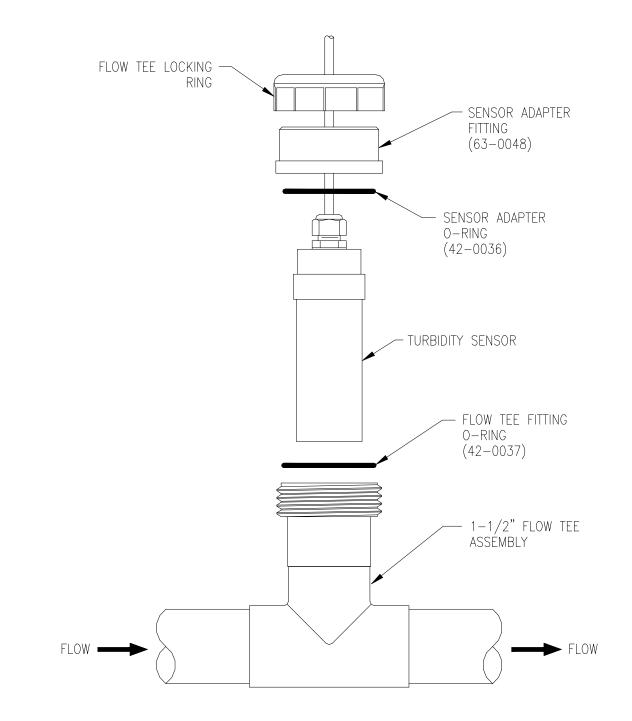

## ANALYZER DIMENSIONS (WALL MOUNT SHOWN)

Material: Polycarbonate Ratings: Nema 4X (IP-66) V-0 Fire Retardant





ATI-0926

## **JUNCTION BOX**





ATI-0655

SS-Q46T, RF(2/20) Page 1 of 12



#### **PIPE MOUNTING**





ATI-0927

#### PANEL MOUNTING DIAGRAM



ATI-0928

SS-Q46T, RF(2/20) Page 2 of 12



#### AIR-BLAST ASSEMBLY



SS-Q46T, RF(2/20) Page 3 of 12



SS-Q46T, RF(2/20) Page 4 of 12



# SENSOR HANDRAIL MOUNTING

# SENSOR HANDRAIL INSTALLATION





## SUBMERSIBLE SENSOR MOUNTING OPTIONS

# STANDARD SUBMERSIBLE (00-1690)



# AUTOCLEAN SUBMERSIBLE (00-0624)



SS-Q46T, RF(2/20) Page 5 of 12



# FLOW TEE EXPLODED VIEW



ATI-0542

SS-Q46T, RF(2/20) Page 6 of 12



# **IN-LINE INSTALLATION**



ATI-0513

SS-Q46T, RF(2/20) Page 7 of 12



## POWER, RELAY, AND OUTPUT CONNECTIONS







## Optional Relay Board Wiring (30V Max.)



#### **RELAY WIRING TB4,5,6 DETAIL**





ATI-0931

ATI-0930,

Page 8 of 12 SS-Q46T, RF(2/20)



#### **SENSOR CONNECTIONS**



ATI-1025

SS-Q46T, RF(2/20) Page 9 of 12



#### **SENSOR CONNECTIONS - REMOTE JUNCTION BOX**



ATI-1026

SS-Q46T, RF(2/20) Page 10 of 12

# MONITOR HANDRAIL INSTALLATION NOTES 1) Always mount sensor cleaner within 25 ft. of sensor if possible. Maximum air line distance is 50 ft.



SS-Q46T, RF(2/20) Page 11 of 12



## AUTOCLEAN SYSTEM - ELECTRICAL WIRING



ATI-0966

SS-Q46T, RF(2/20) Page 12 of 12