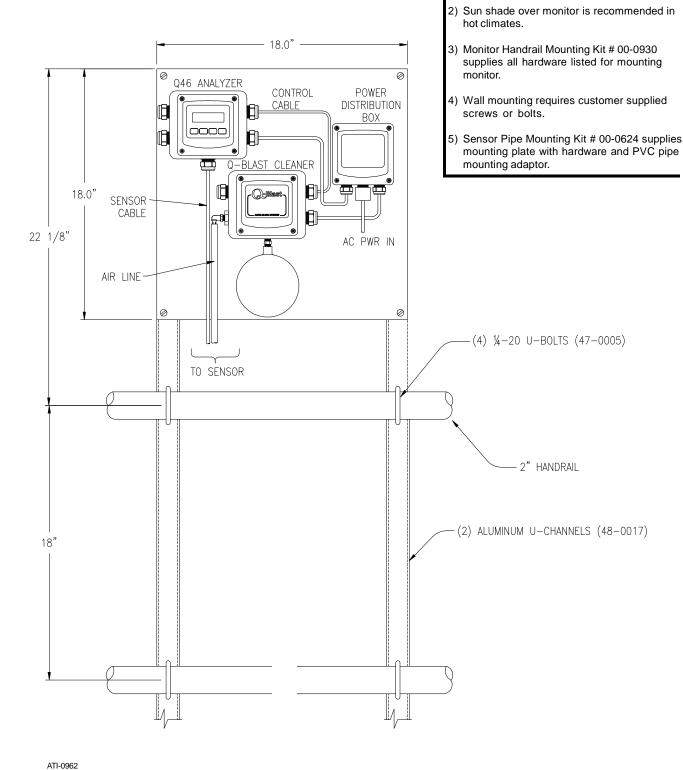

# SENSOR HANDRAIL MOUNTING

# SENSOR HANDRAIL INSTALLATION

# MONITOR HANDRAIL INSTALLATION NOTES 1) Always mount sensor cleaner within 25 ft. of sensor if possible. Maximum air line distance is 50 ft.

SS-Q46T, RF(2/20) Page 11 of 12