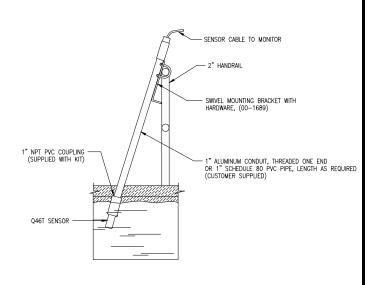

## ANALYZER DIMENSIONS (WALL MOUNT SHOWN)

Material: Polycarbonate Ratings: Nema 4X (IP-66) V-0 Fire Retardant





ATI-0926

## **JUNCTION BOX**





ATI-0655

SS-Q46T, RF(2/20) Page 1 of 12



#### **PIPE MOUNTING**





ATI-0927

#### PANEL MOUNTING DIAGRAM



ATI-0928

SS-Q46T, RF(2/20) Page 2 of 12



#### AIR-BLAST ASSEMBLY



SS-Q46T, RF(2/20) Page 3 of 12



SS-Q46T, RF(2/20) Page 4 of 12



# SENSOR HANDRAIL MOUNTING

# SENSOR HANDRAIL INSTALLATION





## SUBMERSIBLE SENSOR MOUNTING OPTIONS

# STANDARD SUBMERSIBLE (00-1690)



# AUTOCLEAN SUBMERSIBLE (00-0624)



SS-Q46T, RF(2/20) Page 5 of 12



# FLOW TEE EXPLODED VIEW



ATI-0542

SS-Q46T, RF(2/20) Page 6 of 12



# **IN-LINE INSTALLATION**



ATI-0513

SS-Q46T, RF(2/20) Page 7 of 12



## POWER, RELAY, AND OUTPUT CONNECTIONS







## Optional Relay Board Wiring (30V Max.)



#### **RELAY WIRING TB4,5,6 DETAIL**





ATI-0931

ATI-0930,

Page 8 of 12 SS-Q46T, RF(2/20)



#### **SENSOR CONNECTIONS**



ATI-1025

SS-Q46T, RF(2/20) Page 9 of 12



#### **SENSOR CONNECTIONS - REMOTE JUNCTION BOX**



ATI-1026

SS-Q46T, RF(2/20) Page 10 of 12

# MONITOR HANDRAIL INSTALLATION NOTES 1) Always mount sensor cleaner within 25 ft. of sensor if possible. Maximum air line distance is 50 ft.