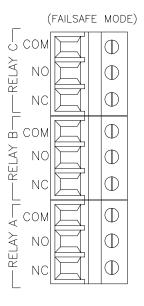

#### **RELAY WIRING TB4,5,6 DETAIL**

ATI-0931

ATI-0930,

Page 8 of 12 SS-Q46T, RF(2/20)