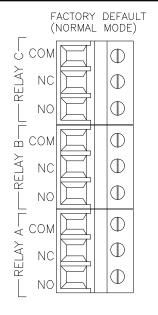

#### **RELAY WIRING TB4,5,6 DETAIL**

ATI-0931

ATI-0930,

Page 8 of 12 SS-Q46T, RF(2/20)