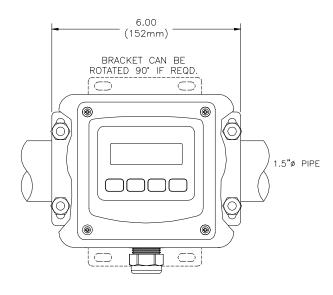

## ANALYZER DIMENSIONS (WALL MOUNT SHOWN)

Material: Polycarbonate Ratings: Nema 4X (IP-66) V-0 Fire Retardant

ATI-0926