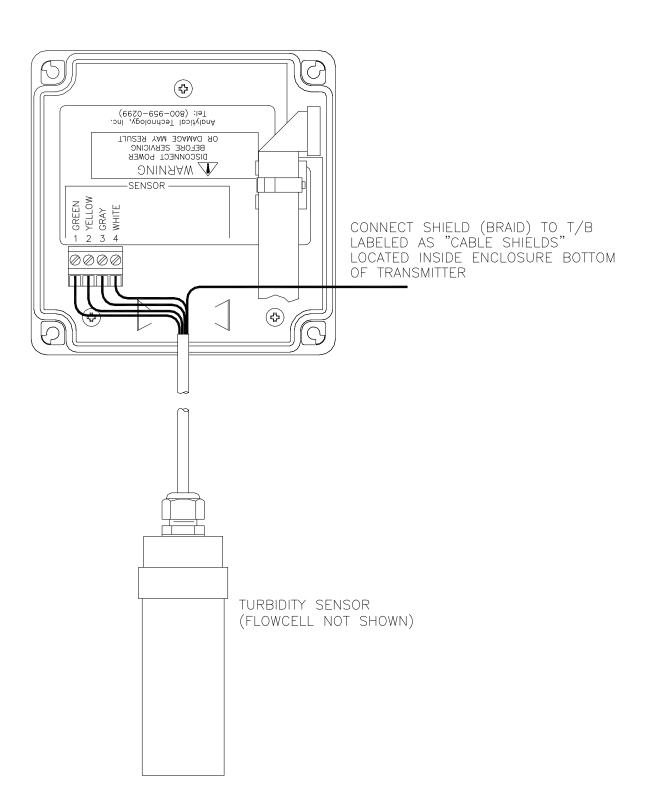

Page 1 of 12



#### **PIPE MOUNTING**





ATI-0927

#### PANEL MOUNTING DIAGRAM



ATI-0928

SS-Q46T, RF(2/20) Page 2 of 12



#### AIR-BLAST ASSEMBLY



SS-Q46T, RF(2/20) Page 3 of 12



SS-Q46T, RF(2/20) Page 4 of 12



# SENSOR HANDRAIL MOUNTING

# SENSOR HANDRAIL INSTALLATION





## SUBMERSIBLE SENSOR MOUNTING OPTIONS

# STANDARD SUBMERSIBLE (00-1690)



# AUTOCLEAN SUBMERSIBLE (00-0624)



SS-Q46T, RF(2/20) Page 5 of 12



# FLOW TEE EXPLODED VIEW



ATI-0542

SS-Q46T, RF(2/20) Page 6 of 12



# **IN-LINE INSTALLATION**



ATI-0513

SS-Q46T, RF(2/20) Page 7 of 12



## POWER, RELAY, AND OUTPUT CONNECTIONS







## Optional Relay Board Wiring (30V Max.)



#### **RELAY WIRING TB4,5,6 DETAIL**





ATI-0931

ATI-0930,

Page 8 of 12 SS-Q46T, RF(2/20)



#### **SENSOR CONNECTIONS**



ATI-1025

SS-Q46T, RF(2/20) Page 9 of 12



#### **SENSOR CONNECTIONS - REMOTE JUNCTION BOX**



ATI-1026

SS-Q46T, RF(2/20) Page 10 of 12

# MONITOR HANDRAIL INSTALLATION NOTES 1) Always mount sensor cleaner within 25 ft. of sensor if possible. Maximum air line distance is 50 ft.



SS-Q46T, RF(2/20) Page 11 of 12



## AUTOCLEAN SYSTEM - ELECTRICAL WIRING



ATI-0966

SS-Q46T, RF(2/20) Page 12 of 12