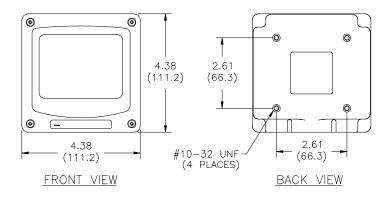

## ANALYZER DIMENSIONS (WALL MOUNT SHOWN)

Material: Polycarbonate Ratings: Nema 4X (IP-66) V-0 Fire Retardant

ATI-0926