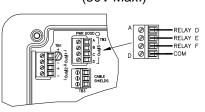

## POWER, RELAY, AND OUTPUT CONNECTIONS

## Optional Relay Board Wiring (30V Max.)

#### **RELAY WIRING TB4,5,6 DETAIL**

ATI-0931

ATI-0930,

Page 8 of 12 SS-Q46T, RF(2/20)