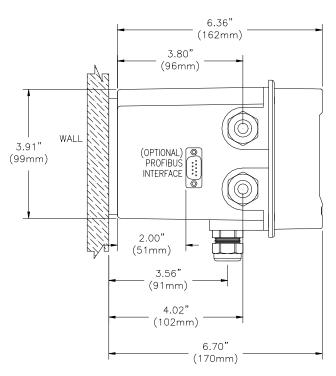

## ANALYZER DIMENSIONS (WALL MOUNT SHOWN)

Material: Polycarbonate Ratings: Nema 4X (IP-66) V-0 Fire Retardant





ATI-0926

## **JUNCTION BOX**





ATI-0655

SS-Q46T, RF(2/20) Page 1 of 12



#### **PIPE MOUNTING**





ATI-0927

#### PANEL MOUNTING DIAGRAM



ATI-0928

SS-Q46T, RF(2/20) Page 2 of 12



#### AIR-BLAST ASSEMBLY



SS-Q46T, RF(2/20) Page 3 of 12



SS-Q46T, RF(2/20) Page 4 of 12



# SENSOR HANDRAIL MOUNTING

# SENSOR HANDRAIL INSTALLATION





## SUBMERSIBLE SENSOR MOUNTING OPTIONS

# STANDARD SUBMERSIBLE (00-1690)



# AUTOCLEAN SUBMERSIBLE (00-0624)



SS-Q46T, RF(2/20) Page 5 of 12



# FLOW TEE EXPLODED VIEW



ATI-0542

SS-Q46T, RF(2/20) Page 6 of 12



# **IN-LINE INSTALLATION**



ATI-0513

SS-Q46T, RF(2/20) Page 7 of 12



## POWER, RELAY, AND OUTPUT CONNECTIONS







## Optional Relay Board Wiring (30V Max.)



#### **RELAY WIRING TB4,5,6 DETAIL**





ATI-0931

ATI-0930